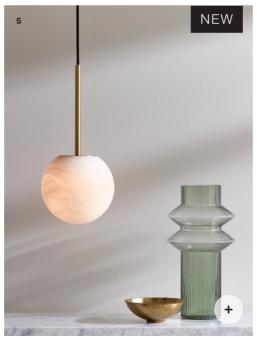

## New classic designs make a statement with glass, capiz shells, alabaster and brass while radiating gentle glows.

- 1. Ascot New
- 2. Dunne
- 3. Monroe New
- 4. Jewe
- 5. Made By Mayfair Lucent New
- 6. Rivit