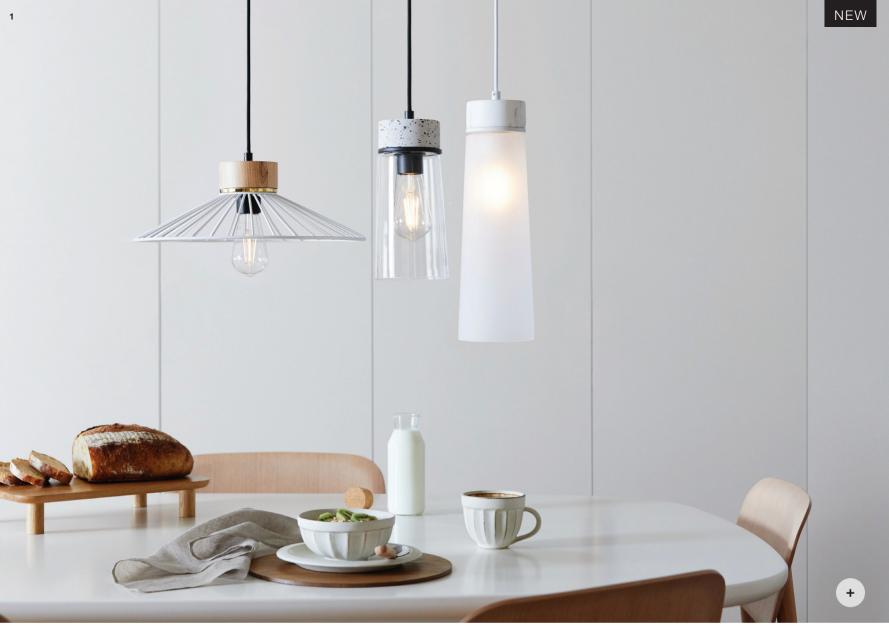

### Refreshing mixes

Clean white and terrazzo finishes bring a refreshing look to the Lexicon range. Mix and match with cage shades and decorative rings for free-flowing mellow lighting.

- 1. Lexicon Mix & Match Range New Explore the Range >
- 2. Monterey 3. Valona