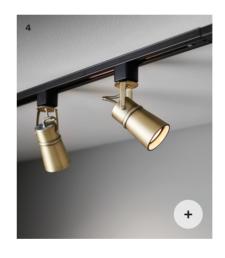

Strategically placed spots and downlights bring a sophisticated, modern look while providing practical, flexible illumination.

Create focal points, illuminate details, and design a personalised ambience.

- 1. **Nevada** \$59.95.
- 4. Jackson \$84.95.
- 2. **Reno** \$129.
- 5. **Titan** \$209.
- 3. MFL By Masson Daytona \$169.