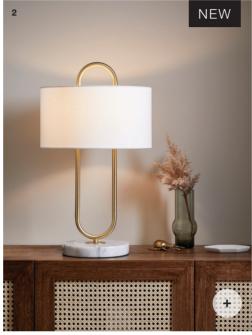

## New classic designs make a statement with glass, capiz shells, alabaster and brass while radiating gentle glows.

- 1. Ascot New
- 2. Dunne
- 3. Monroe New
- 4. Jewe
- 5. Made By Mayfair Lucent New
- 6. Rivit