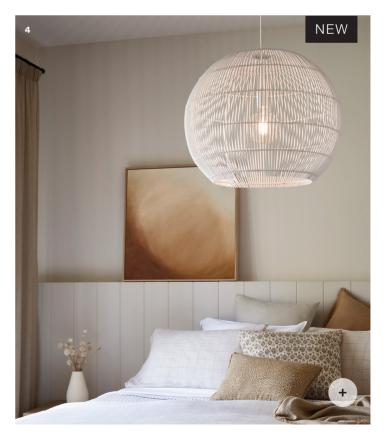

# STYLE update

Derived from nature, warm neutrals like alabaster, white timber, glass and textured linen infuse the right level of cosiness and warmth that befits winter.

- 1. Breton
- 2. Florence New
- 4. **Poppy**
- 3. Shore
- 5. Bensen New
- 6. Halo New