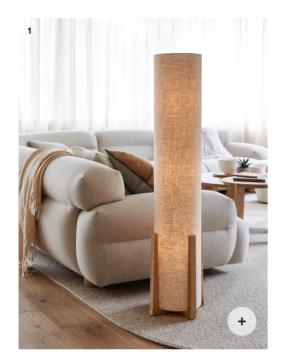

# STYLE update

Derived from nature, warm neutrals like alabaster, white timber, glass and textured linen infuse the right level of cosiness and warmth that befits winter.

- 1. Breton
- 2. Florence New
- 4. **Poppy**
- 3. Shore
- 5. Bensen New
- 6. Halo New