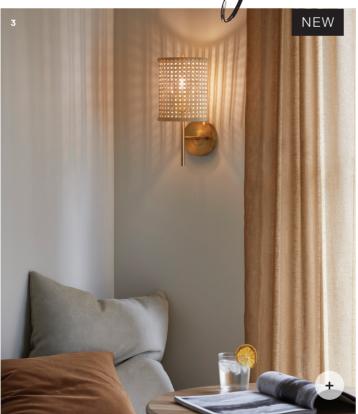

# STYLE update

Derived from nature, warm neutrals like alabaster, white timber, glass and textured linen infuse the right level of cosiness and warmth that befits winter.

- 1. Breton
- 2. Florence New
- 4. **Poppy**
- 3. Shore
- 5. Bensen New
- 6. Halo New