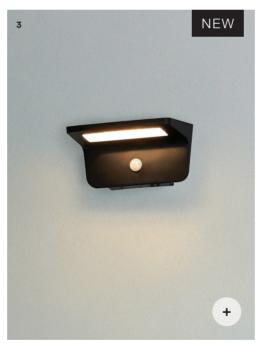

- 1. Washington
- 2. Bayside Fort
- 3. Luka New
  - 4. Horizon New

Globes sold separately unless stated.

Exterior lights create a warm, welcoming ambience on dark winter evenings while built-in sensors provide an important layer of security.