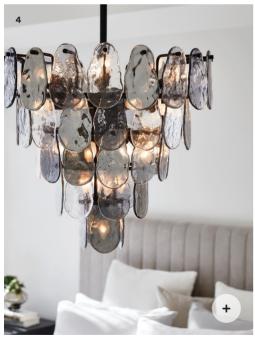

## New classic designs make a statement with glass, capiz shells, alabaster and brass while radiating gentle glows.

- 1. Ascot New
- 2. Dunne
- 3. Monroe New
- 4. Jewe
- 5. Made By Mayfair Lucent New
- 6. Rivit