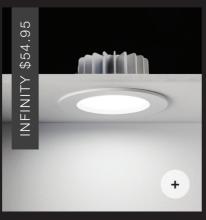

- 1. **Nevada** \$59.95.
- 4. Jackson \$84.95.
- 2. **Reno** \$129.
- 5. **Titan** \$209.
- 3. MFL By Masson Daytona \$169.

## architectural look

Recessed downlights create a clean, architectural look and are perfect for any space. Explore our wide range, designed to suit a variety of budgets.