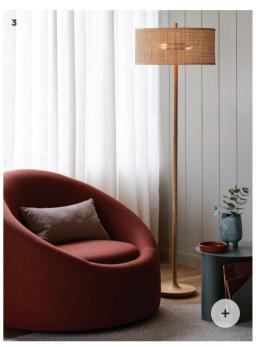

# STYLE update

Derived from nature, warm neutrals like alabaster, white timber, glass and textured linen infuse the right level of cosiness and warmth that befits winter.

- 1. Breton
- 2. Florence New
- 4. **Poppy**
- 3. Shore
- 5. Bensen New
- 6. Halo New