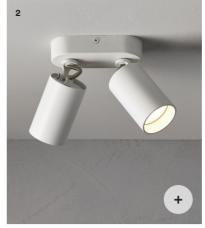

Strategically placed spots and downlights bring a sophisticated, modern look while providing practical, flexible illumination.

Create focal points, illuminate details, and design a personalised ambience.

## architectural look

Recessed downlights create a clean, architectural look and are perfect for any space. Explore our wide range, designed to suit a variety of budgets.