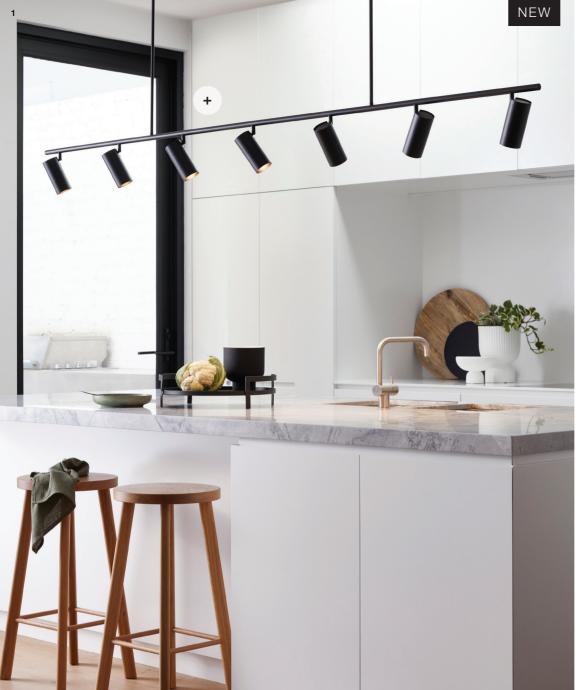

Strategically placed spots and downlights bring a sophisticated, modern look while providing practical, flexible illumination.

Create focal points, illuminate details, and design a personalised ambience.