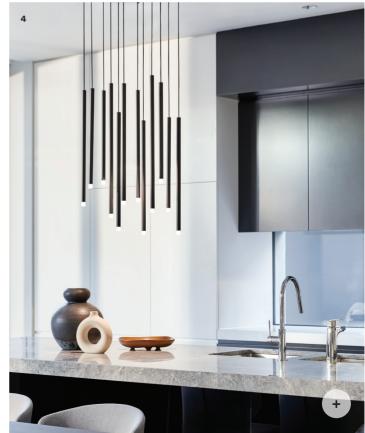

MINIMALIST Styl

NATURAL

Inspired by nature's palette, neutral hues and tactile textures transform into organic shapes to evoke the visual feeling of warmth and calm.