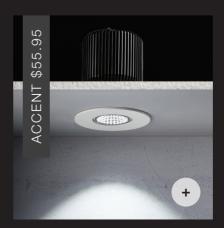

- 1. **Nevada** \$59.95.
- 4. Jackson \$84.95.
- 2. **Reno** \$129.
- 5. **Titan** \$209.
- 3. MFL By Masson Daytona \$169.

## architectural look

Recessed downlights create a clean, architectural look and are perfect for any space. Explore our wide range, designed to suit a variety of budgets.