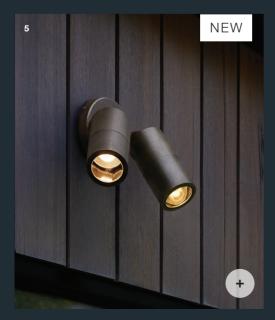

- 1. Washington
- 2. Bayside Fort
- 3. Luka New
  - 4. Horizon New

Globes sold separately unless stated.

Exterior lights create a warm, welcoming ambience on dark winter evenings while built-in sensors provide an important layer of security.