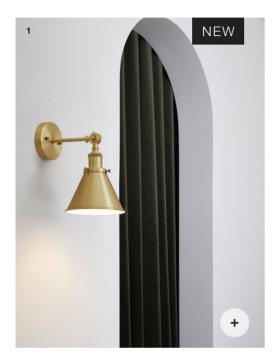

# STYLE update

Derived from nature, warm neutrals like alabaster, white timber, glass and textured linen infuse the right level of cosiness and warmth that befits winter.

- 1. Breton
- 2. Florence New
- 4. **Poppy**
- 3. Shore
- 5. Bensen New
- 6. Halo New