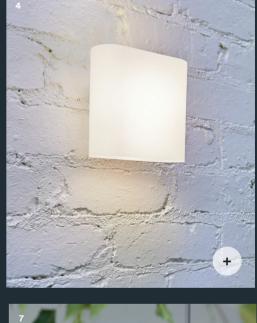

- 1. Washington
- 2. Bayside Fort
- 3. Luka New
  - 4. Horizon New

Globes sold separately unless stated.

Exterior lights create a warm, welcoming ambience on dark winter evenings while built-in sensors provide an important layer of security.