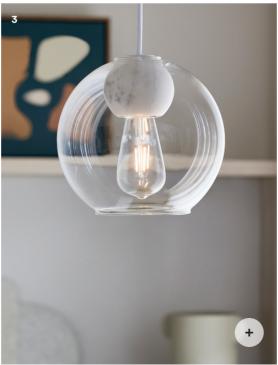

### Refreshing mixes

Clean white and terrazzo finishes bring a refreshing look to the Lexicon range. Mix and match with cage shades and decorative rings for free-flowing mellow lighting.

- 1. Lexicon Mix & Match Range New Explore the Range >
- 2. Monterey 3. Valona