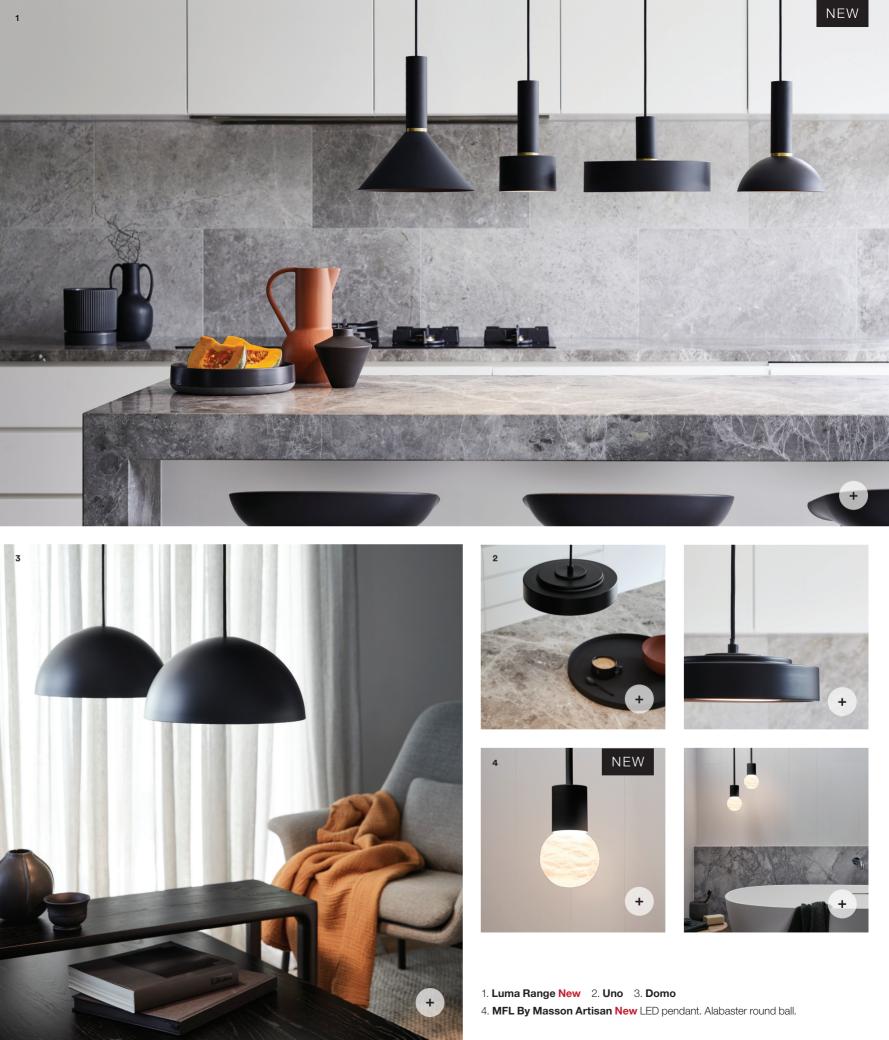

## New classic designs make a statement with glass, capiz shells, alabaster and brass while radiating gentle glows.

- 1. Ascot New
- 2. Dunne
- 3. Monroe New
- 4. Jewe
- 5. Made By Mayfair Lucent New
- 6. Rivit