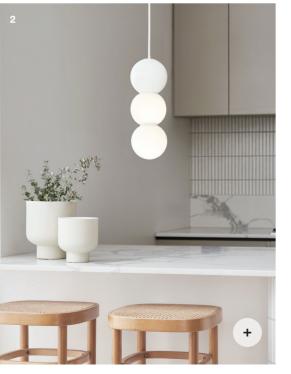

### Refreshing mixes

Clean white and terrazzo finishes bring a refreshing look to the Lexicon range. Mix and match with cage shades and decorative rings for free-flowing mellow lighting.

- 1. Lexicon Mix & Match Range New Explore the Range >
- 2. Monterey 3. Valona