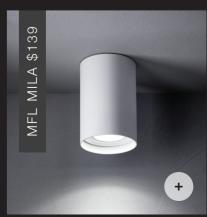

Strategically placed spots and downlights bring a sophisticated, modern look while providing practical, flexible illumination.

Create focal points, illuminate details, and design a personalised ambience.

## architectural look

Recessed downlights create a clean, architectural look and are perfect for any space. Explore our wide range, designed to suit a variety of budgets.