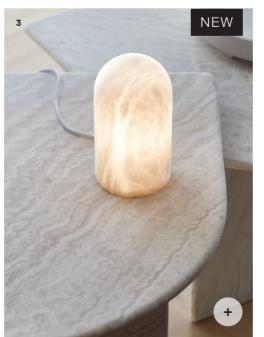

MINIMALIST Styl

NATURAL

Inspired by nature's palette, neutral hues and tactile textures transform into organic shapes to evoke the visual feeling of warmth and calm.