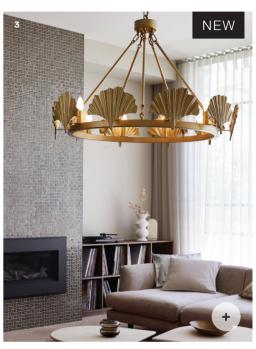

## New classic designs make a statement with glass, capiz shells, alabaster and brass while radiating gentle glows.

- 1. Ascot New
- 2. Dunne
- 3. Monroe New
- 4. Jewe
- 5. Made By Mayfair Lucent New
- 6. Rivit