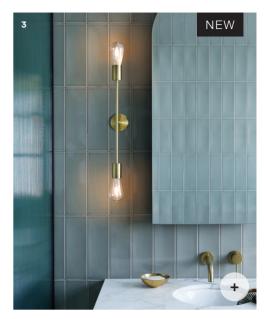

## BRIGHTER pathrooms

- 1. MFL By Masson Artisan New wall bracket. Round ball. 2. Reflextion New 3. Parker New
- 4. Stahl New 5. Tempair Mini New 6. Uno

Globes sold separately unless stated.

1. Lucci Connect New 2. Sentinel 3. Rhea