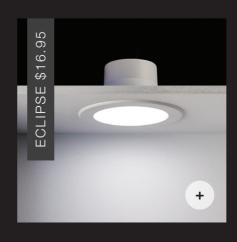

## architectural look

Recessed downlights create a clean, architectural look and are perfect for any space. Explore our wide range, designed to suit a variety of budgets.