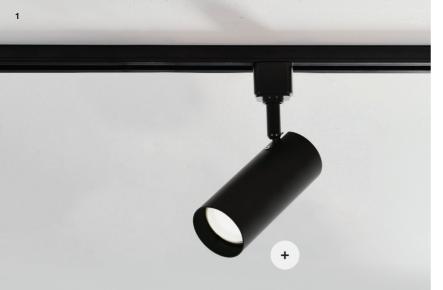

Strategically placed spots and downlights bring a sophisticated, modern look while providing practical, flexible illumination.

Create focal points, illuminate details, and design a personalised ambience.

## architectural look

Recessed downlights create a clean, architectural look and are perfect for any space. Explore our wide range, designed to suit a variety of budgets.