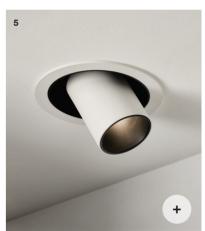

## architectural look

Recessed downlights create a clean, architectural look and are perfect for any space. Explore our wide range, designed to suit a variety of budgets.