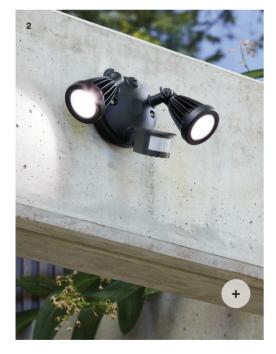

- 1. Washington
- 2. Bayside Fort
- 3. Luka New
  - 4. Horizon New

Globes sold separately unless stated.

Exterior lights create a warm, welcoming ambience on dark winter evenings while built-in sensors provide an important layer of security.