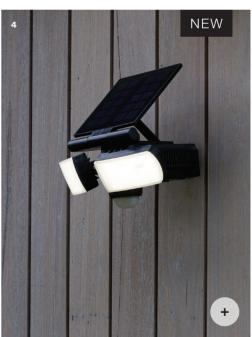

- 1. Washington
- 2. Bayside Fort
- 3. Luka New
  - 4. Horizon New

Globes sold separately unless stated.

Exterior lights create a warm, welcoming ambience on dark winter evenings while built-in sensors provide an important layer of security.