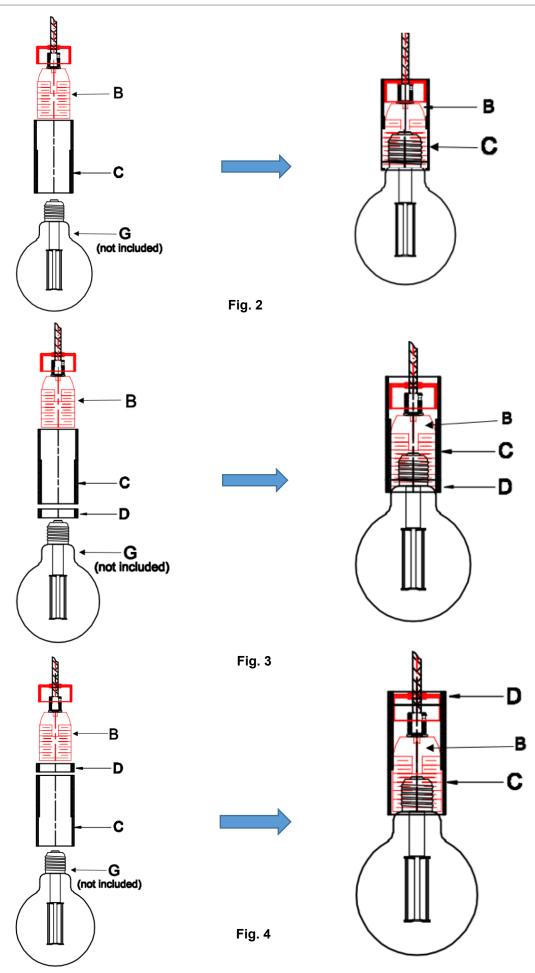

#### INSTALLING FINISHING KIT WITHOUT A SHADE:

- 1. Install the Canopy Cover (A Included with the Finishing Kit) by inserting the Lamp Holder (B Included with the Luminaire, sold separately) through the hole and lifting up the canopy cover to the ceiling to magnetically attach to the Canopy (E). Note: make sure the decorative suspension ring (F) is positioned correctly in the central hole of the Canopy Cover. (Fig. 1)
- 2. Install Lamp Holder Cover (C Included with the Finishing Kit) by threading this onto the Lamp holder (B Included with the Luminaire, sold separately) (Fig. 2 on page 3)
- 3. (Optional) the Lamp Shade ring (D Included with the Finishing Kit) can also be threaded onto to the Lamp Holder (B Included with the Luminaire, sold separately) (Fig. 3 & Fig. 4 on page 3)
- 4. Install a globe (G not included) into the lamp holder (B included with the luminaire, sold separately). Do not exceed the maximum wattage rating of the luminaire.
- 5. Check and ensure the product is fully assembled, and all parts are secure before turning on the power. Switch the power ON to test and enjoy your new lighting product.