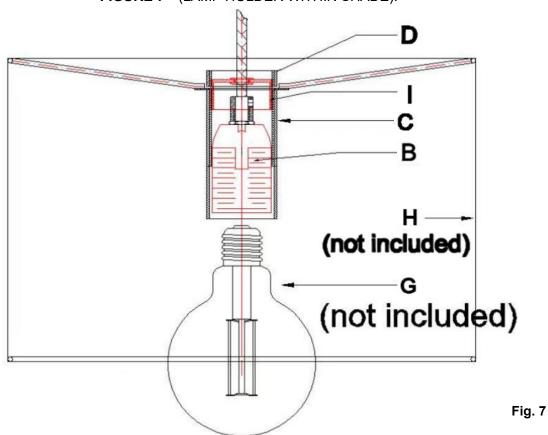

To install with the lamp holder (B – included with the luminaire, sold separately) hidden within the shade (Figure 7 on Page 5):

- a. Install lamp shade ring (D included with the finishing kit) by threading it over the lamp holder (B included with the luminaire, sold separately) and onto the upper threading (I).
- b. Attach the shade (H sold separately) and secure it in place by treading the lamp holder cover (C included with the finishing kit) onto the lamp holder (B included with the luminaire, sold separately) NOTE: ensure the threading within the lamp holder cover is at the top.
- 3. Install a globe (G not included) into the lamp holder (B included with the luminaire, sold separately). Do not exceed the maximum wattage rating of the luminaire.
- 4. Check and ensure the product is fully assembled, and all parts are secure before turning on the power. Switch the power ON to test and enjoy your new lighting product.

Fig. 5

FIGURE 6 (LAMP HOLDER ABOVE SHADE):

FIGURE 7 (LAMP HOLDER WITHIN SHADE):