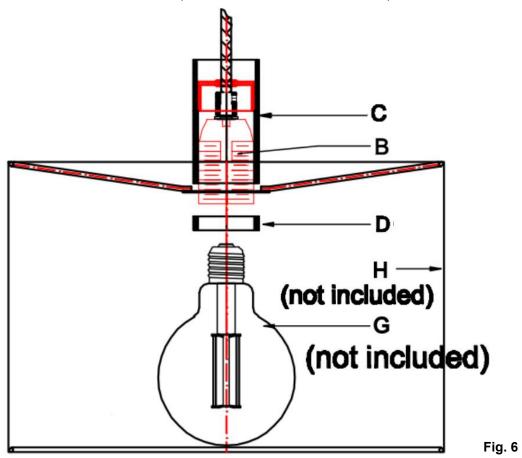

# INSTALLING FINISHING KIT WITH A SHADE (SOLD SEPARATELY):

- Install the canopy cover (A included with the finishing kit) by inserting the lamp holder (B included with
  the luminaire, sold separately) through the hole and lifting up the canopy cover to the ceiling to
  magnetically attach to the canopy (E). Note: make sure the decorative suspension ring (F) is positioned
  correctly in the central hole of the canopy cover. (Fig. 5)
- 2. To install with the lamp holder (B included with the luminaire, sold separately) above the shade (Figure 6 on Page 5):
  - a. Install lamp holder cover (C included with the finishing kit) by threading it over the lamp holder (B – included with the luminaire, sold separately) leaving enough of the lamp holder exposed to attach the following items. NOTE: ensure the threading within the lamp holder cover is at the bottom.
  - b. Attach the shade (H sold separately) and secure it in place by treading the lamp shade ring
     (D included with the finishing kit) onto the lamp holder (B included with the luminaire, sold separately)

Fig. 5

FIGURE 6 (LAMP HOLDER ABOVE SHADE):

FIGURE 7 (LAMP HOLDER WITHIN SHADE):