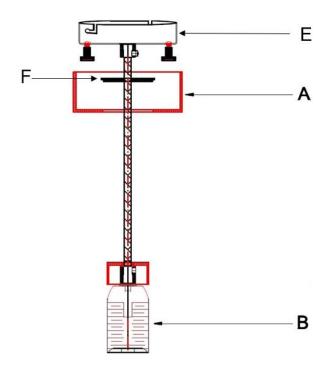

# INSTALLING FINISHING KIT WITH A SHADE (SOLD SEPARATELY):

- Install the canopy cover (A included with the finishing kit) by inserting the lamp holder (B included with
  the luminaire, sold separately) through the hole and lifting up the canopy cover to the ceiling to
  magnetically attach to the canopy (E). Note: make sure the decorative suspension ring (F) is positioned
  correctly in the central hole of the canopy cover. (Fig. 5)
- 2. To install with the lamp holder (B included with the luminaire, sold separately) above the shade (Figure 6 on Page 5):
  - a. Install lamp holder cover (C included with the finishing kit) by threading it over the lamp holder (B – included with the luminaire, sold separately) leaving enough of the lamp holder exposed to attach the following items. NOTE: ensure the threading within the lamp holder cover is at the bottom.
  - b. Attach the shade (H sold separately) and secure it in place by treading the lamp shade ring
     (D included with the finishing kit) onto the lamp holder (B included with the luminaire, sold separately)

Fig. 5

FIGURE 6 (LAMP HOLDER ABOVE SHADE):

FIGURE 7 (LAMP HOLDER WITHIN SHADE):