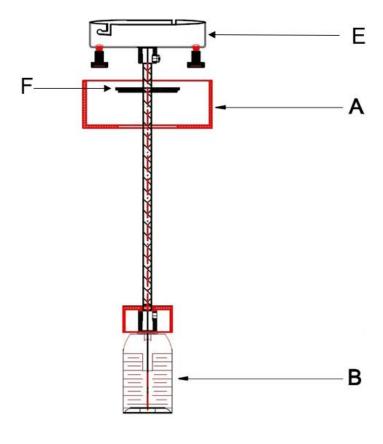

#### INSTALLING FINISHING KIT WITHOUT A SHADE:

- 1. Install the Canopy Cover (A Included with the Finishing Kit) by inserting the Lamp Holder (B Included with the Luminaire, sold separately) through the hole and lifting up the canopy cover to the ceiling to magnetically attach to the Canopy (E). Note: make sure the decorative suspension ring (F) is positioned correctly in the central hole of the Canopy Cover. (Fig. 1)
- 2. Install Lamp Holder Cover (C Included with the Finishing Kit) by threading this onto the Lamp holder (B Included with the Luminaire, sold separately) (Fig. 2 on page 3)
- 3. (Optional) the Lamp Shade ring (D Included with the Finishing Kit) can also be threaded onto to the Lamp Holder (B Included with the Luminaire, sold separately) (Fig. 3 & Fig. 4 on page 3)
- 4. Install a globe (G not included) into the lamp holder (B included with the luminaire, sold separately). Do not exceed the maximum wattage rating of the luminaire.
- 5. Check and ensure the product is fully assembled, and all parts are secure before turning on the power. Switch the power ON to test and enjoy your new lighting product.

Fig. 1