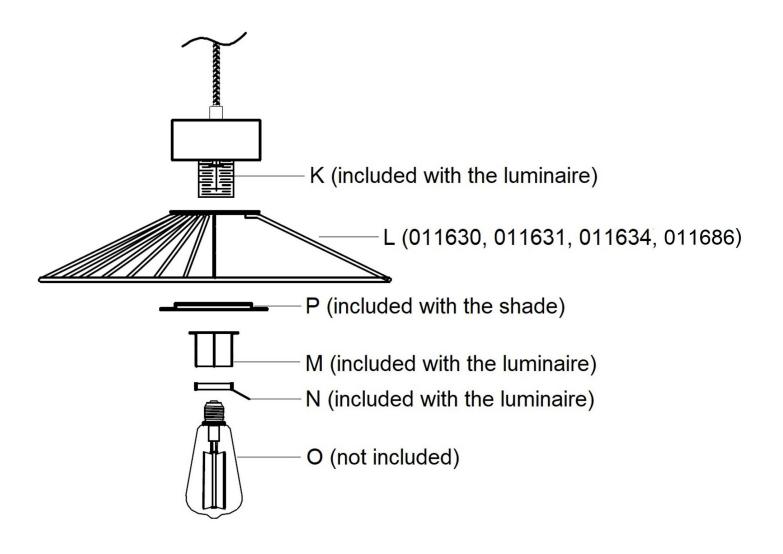

# Installation Directions - Shade only

# NOTE: Ensure power to the luminaire (sold separately) you are working on has been switched OFF before commencing the installation.

- 1. Remove all packaging material from the product and be careful not to throw away accessories that may be hidden within the packaging material. If assembly is required, place the product on a smooth non-scratch surface.
- 2. Remove the decorative ring (N included with the luminaire) and lamp holder cover (M included with the luminaire) from the lamp holder (K included with the luminaire).
- Install the shade (L) and decorative cover (P included with the shade) onto the lamp holder (K included with the luminaire) and secure with the lamp holder cover (M - included with the luminaire) followed by the decorative ring (N – included with the luminaire).
- Install a globe (O not included) into the lamp holder (K included with the luminaire).
   Do not exceed the maximum wattage rating of the luminaire (sold separately).
- 5. Check and ensure the product is fully assembled, and all parts are secure before turning on the power. Switch the power ON to test and enjoy your new lighting product.