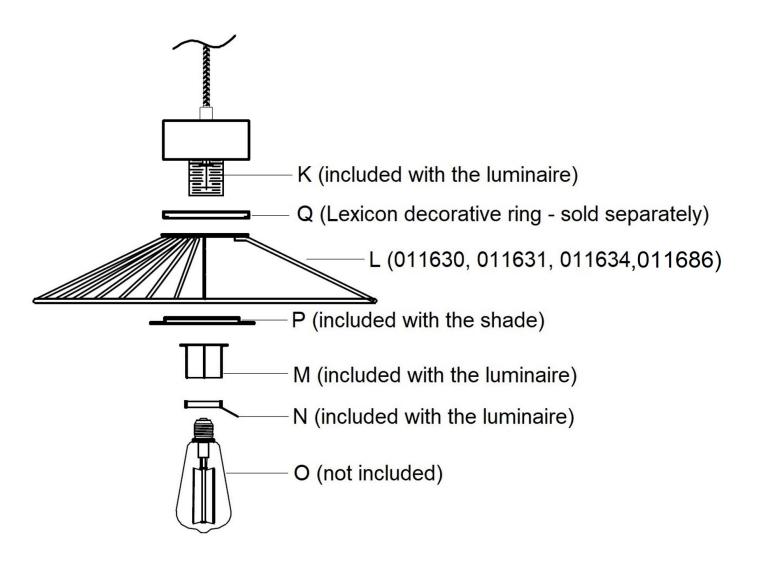

# Installation Directions - Shade with Lexicon Decorative Ring (sold separately)

# NOTE: Ensure power to the luminaire (sold separately) you are working on has been switched OFF before commencing the installation.

- 1. Remove all packaging material from the product and be careful not to throw away accessories that may be hidden within the packaging material. If assembly is required, place the product on a smooth non-scratch surface
- 2. Remove the decorative ring (N included with the luminaire) and lamp holder cover (M included with the luminaire) from the lamp holder (K included with the luminaire).
- Install the Lexicon decorative ring (Q sold separately) onto the lamp holder (K included with the luminaire) followed by the shade (L) and decorative cover (P – included with the shade) and secure everything with the lamp holder cover (M - included with the luminaire).
  - NOTE: The decorative ring (N) is not required when the luminaire has been installed when the Lexicon decorative ring (Q sold separately).
- Install a globe (O not included) into the lamp holder (K included with the luminaire).
   Do not exceed the maximum wattage rating of the luminaire (sold separately).
- 6. Check and ensure the product is fully assembled, and all parts are secure before turning on the power. Switch the power ON to test and enjoy your new lighting product.