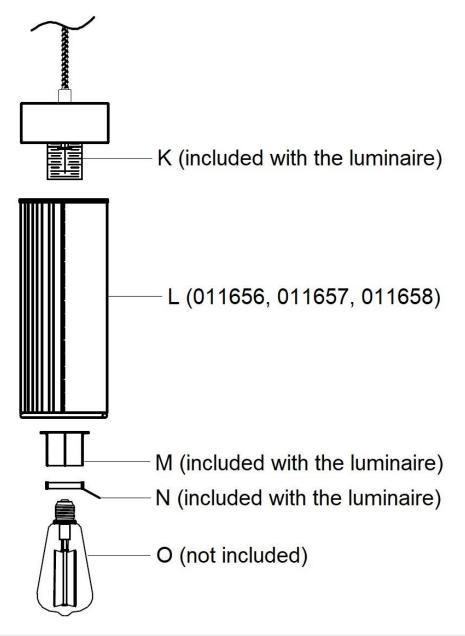

### Installation Directions - Shade only

# NOTE: Ensure power to the luminaire (sold separately) you are working on has been switched OFF before commencing the installation.

- 1. Remove all packaging material from the product and be careful not to throw away accessories that may be hidden within the packaging material. If assembly is required, place the product on a smooth non-scratch surface.
- 2. Remove the decorative ring (N included with the luminaire) and lamp holder cover (M included with the luminaire) from the lamp holder (K included with the luminaire).
- Install the shade (L) into the lamp holder (K included with the luminaire) and secure with the lamp holder cover (M - included with the luminaire) followed by the decorative ring (N – included with the luminaire).
- Install a globe (O not included) into the lamp holder (K included with the luminaire).Do not exceed the maximum wattage rating of the luminaire (sold separately).
- 5. Check and ensure the product is fully assembled, and all parts are secure before turning on the power. Switch the power ON to test and enjoy your new lighting product.