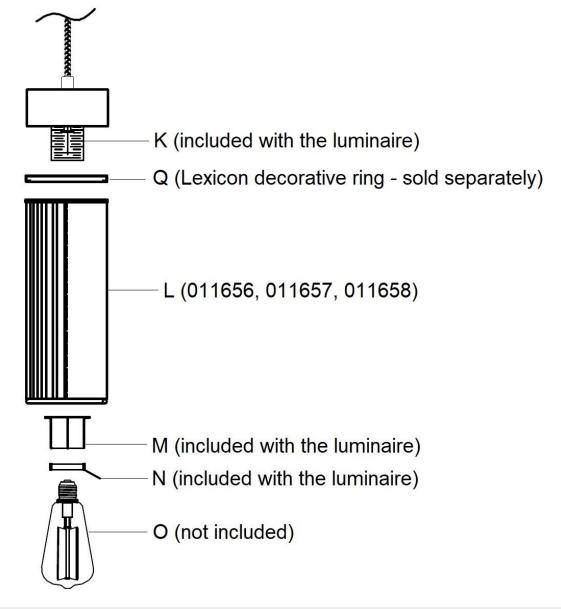

### Installation Directions - Shade with Lexicon Decorative Ring (sold separately)

# NOTE: Ensure power to the luminaire (sold separately) you are working on has been switched OFF before commencing the installation.

- 1. Remove all packaging material from the product and be careful not to throw away accessories that may be hidden within the packaging material. If assembly is required, place the product on a smooth non-scratch surface
- 2. Remove the decorative ring (N included with the luminaire) and lamp holder cover (M included with the luminaire) from the lamp holder (K included with the luminaire).
- Install the Lexicon decorative ring (Q sold separately) onto the lamp holder (K included with the luminaire) followed by the shade (L) and secure with the lamp holder cover (M included with the luminaire).
  NOTE: The decorative ring (N) is not required when the luminaire has been installed when the Lexicon decorative ring (Q sold separately).
- 4. Install a globe (O not included) into the lamp holder (K included with the luminaire). Do not exceed the maximum wattage rating of the luminaire (sold separately).
- 6. Check and ensure the product is fully assembled, and all parts are secure before turning on the power. Switch the power ON to test and enjoy your new lighting product.