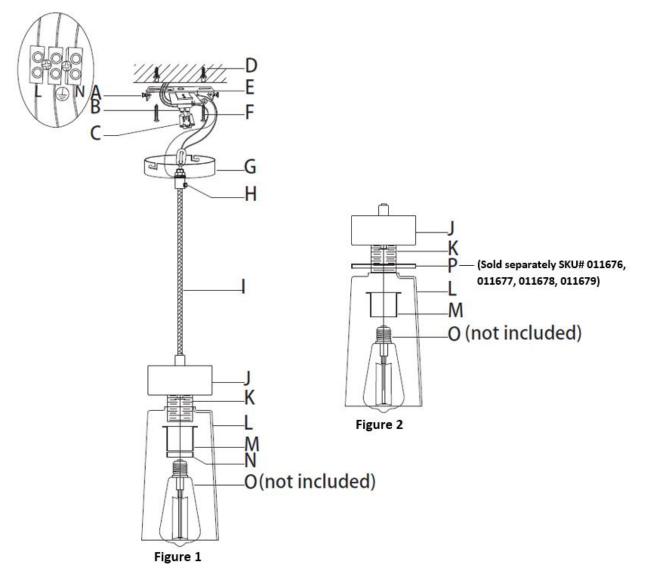

#### Installation directions

- 1. Remove all packaging material from the product and be careful not to throw away accessories that may be hidden within the packaging material. To help with assembly, lay the luminaire on its side on a smooth non-scratch surface.
- 2. Use the mounting bracket (E) as a template to mark the position of the holes onto the ceiling.
- 3. Drill holes into the ceiling and place the plastic anchors (D) into the holes. Secure the mounting bracket (E) onto the ceiling with the screws (F) provided. Ensure the screws (F) and anchors (D) used are suitable for the mounting surface and the surrounding environment.
- 4. To change the height of the pendant, adjust the cord suspension length by loosening the cord anchorage (H). After reaching the desired height, ensure the cord anchorage (H) is re-tightened without damaging the cord (I).
- 5. Connect the mains supply wire to the terminal block (B) provided. Ensure that the wires are secure and no bare wires are exposed. Then secure the cover (C) on the terminal block.

## Mains Supply Wire

Earth – Yellow/Green Neutral – Blue or Black Live – Brown or Red Luminaire Wire / Terminal block Yellow/Green or 圭 Blue or N Brown or L

- 6. Install the canopy (G) onto the mounting bracket (E) and secure by tightening the screws on the side (A).
- Install the shade (L) on the main body (J) securing by the lamp holder ring (M) and the decorative ring (N). (Figure 1)

Alternatively, install the decorative ring (P – sold separately SKU# 011676, 011677, 011678, 011679) followed by the shade (L), then secure by the lamp holder ring (M). (Figure 2)

NOTE: This luminaire is only compatible with the following shades (sold separately): SKU# 011664, 011665, 011666, 011667, 011668, 011669, 011673, 011674, and 011675.

- 8. Install a globe (O not included) into the lamp holder (K). Do not exceed the maximum wattage rating.
- 9. After the installation, switch on the luminaire to test and enjoy your new lighting product.

NOTE: This luminaire is only compatible with the following shades (sold separately): SKU# 011664, 011665, 011666, 011667, 011668, 011669, 011673, 011674, and 011675.