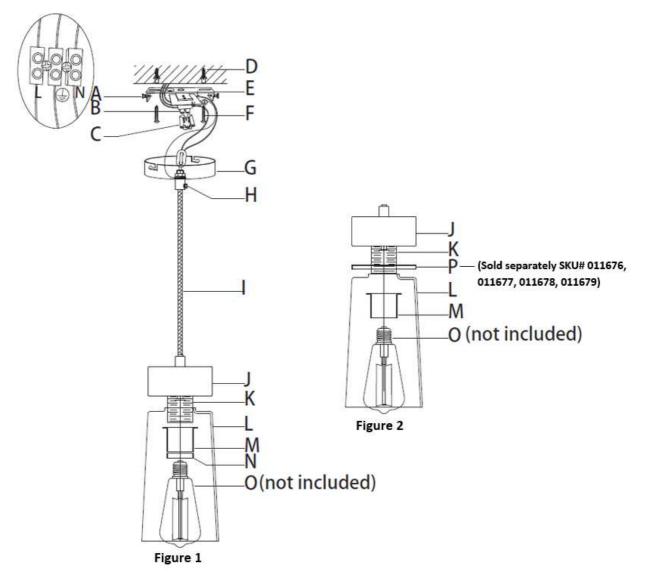

#### Installation directions

- Remove all packaging material from the product and be careful not to throw away accessories that may be hidden within the packaging material. To help with assembly, lay the luminaire on its side on a smooth non-scratch surface.
- 2. Use the mounting bracket (E) as a template to mark the position of the holes onto the ceiling.
- 3. Drill holes into the ceiling and place the plastic anchors (D) into the holes. Secure the mounting bracket (E) onto the ceiling with the screws (F) provided. Ensure the screws (F) and anchors (D) used are suitable for the mounting surface and the surrounding environment.
- 4. To change the height of the pendant, adjust the cord suspension length by loosening the cord anchorage (H). After reaching the desired height, ensure the cord anchorage (H) is re-tightened without damaging the cord (I).
- 5. Connect the mains supply wire to the terminal block (B) provided. Ensure that the wires are secure and no bare wires are exposed. Then secure the cover (C) on the terminal block.

## Mains Supply Wire

Earth – Yellow/Green Neutral – Blue or Black Live – Brown or Red Luminaire Wire / Terminal block Yellow/Green or 🚖 Blue or N Brown or L

- 6. Install the canopy (G) onto the mounting bracket (E) and secure by tightening the screws on the side (A).
- Install the shade (L) on the main body (J) securing by the lamp holder ring (M) and the decorative ring (N). (Figure 1)

Alternatively, install the decorative ring (P – sold separately SKU# 011676, 011677, 011678, 011679) followed by the shade (L), then secure by the lamp holder ring (M). (Figure 2)

NOTE: This luminaire is only compatible with the following shades (sold separately): SKU# 011664, 011665, 011666, 011667, 011668, 011669, 011673, 011674, and 011675.

- 8. Install a globe (N not included) into the lamp holder (K). Do not exceed the maximum wattage rating.
- 9. After the installation, switch on the luminaire to test and enjoy your new lighting product.