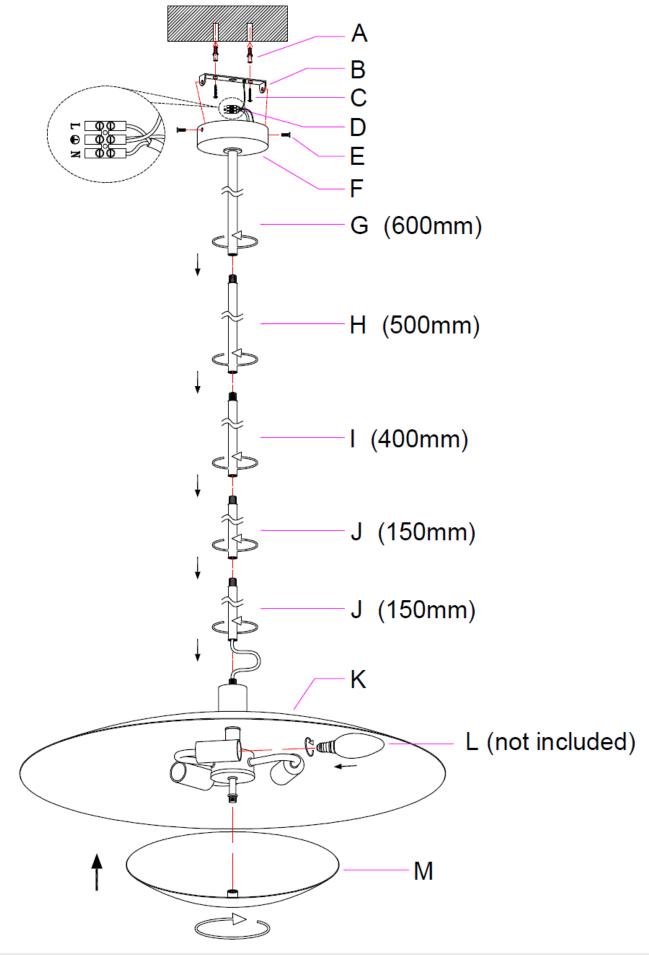

#### Installation Requirements

- This luminaire must be assembled and installed by a licensed electrician.
- All wiring and installation of the luminaire must adhere to the latest local and national wiring rules. E.g. AS/NZS 3000 Electrical Installations.
- The luminaire is a Class I product and must be earthed during wiring and installation.
- Do not exceed the maximum wattage rating.
- Select a suitable location for installation:
  - This luminaire is suitable for indoor use only.
  - The mounting point must support 2 times the weight of the luminaire.
  - Ensure the luminaire is not installed in the direct line of an air vent/system.
  - If installing a luminaire in an area prone to moisture, ensure that the area is well ventilated, and an appropriately
    rated exhaust fan is used if required. Damage or corrosion caused by moisture is not a product fault, and as
    such is not covered under warranty.
- Take care not to pull any electrical wires during unpacking as this may damage the connection.
- Lay out all the components on a smooth surface and make sure no components are missing before assembling. If parts are missing, return the complete product to the place of purchase for inspection or replacement.
- Check whether the luminaire has been damaged during transport. Do not operate/install any product which appears damaged in any way. Return the complete product to the place of purchase for inspection, repair or replacement.
- Ensure power to the circuit you are working on has been switched OFF before commencing any electrical work.

### Installation Directions

# NOTE: Due to the size/weight/wiring of the luminaire, two people will be required to lift it during the installation process.

- 1. Remove all packaging material from the product and be careful not to throw away accessories that may be hidden within the packaging material. If assembly is required, place the luminaire on a smooth non-scratch surface.
- 2. Remove the mounting bracket (B) from the canopy (F) by loosening the screws (E) on the sides.
- 3. Use the mounting bracket (B) as a template to mark the screw positions on the ceiling.
- 4. Determine the length of the suspension rod required for your installation location. Install the required lengths of suspension rod (G, H, I, J) onto the luminaire body (K).
- NOTE: Pull the luminaire wires out as you install the suspension rods (G, H, I, J) to remove any slack. Take care, not to cross-thread the rods or twist and damage the luminaire wires.
- 5. Install the canopy (F) onto the top of the suspension rod.
- 6. Install the mounting bracket (B) onto the ceiling by using appropriately sized mounting screws (C) and anchors (A). Ensure the screws (C) and anchors (A) used are suitable for the mounting surface and the surrounding environment.
- 7. Connect the luminaire wires and the mains supply wire to the terminal block (D).

| Mains Supply Wire       | Luminaire Wire / Terminal block |  |
|-------------------------|---------------------------------|--|
| Earth – Yellow/Green    | Yellow/Green or 圭               |  |
| Neutral – Blue or Black | Blue or N                       |  |
| Live – Brown or Red     | Brown or L                      |  |

8. Ensure that the wires are secure, and no bare wires are exposed.

NOTE: The luminaire is a Class I product and must be earthed during wiring and installation.

NOTE: Ensure the earth wires from the mounting bracket (B) and canopy (F) are connected to the earth terminal on the terminal block (D).

- 9. Install the canopy (F) onto the mounting bracket (B) and secure it by tightening the screws (E) on the sides.
- 10.Install globes (L not included) into the lamp holders. Do not exceed the maximum wattage rating.

11. Install the shade (M) onto the luminaire and ensure it is secure.

12. After the installation, switch on the luminaire to test all the lighting functions and enjoy your new lighting product.