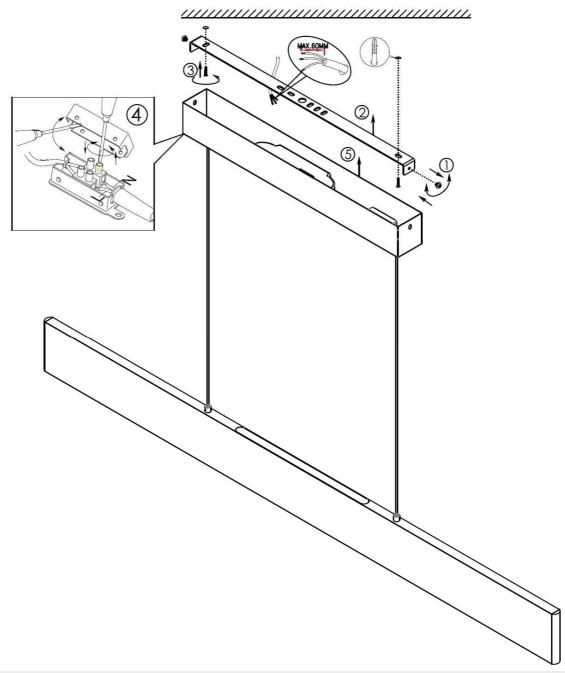

### **Installation Directions**

Remove all packaging material from the luminaire and be careful not to throw away accessories that may be hidden within the packaging material. If assembly is required, place the fitting on a smooth non-scratch surface.

- 1. Remove the mounting bracket from the canopy by loosening the screws on the side.
- 2. Use the mounting bracket as a template to mark the screw positions onto the ceiling.
- 3. Install the mounting bracket onto the ceiling by using appropriately sized mounting screws and anchors. Ensure the mounting screws and anchors used are suitable for the mounting surface and the surrounding environment.
- 4. Remove the cover from the terminal box and connect the mains supply wire to the terminal block.

| Mains Supply Wire       | Luminaire Wire |
|-------------------------|----------------|
| Neutral – Blue or Black | Blue (N)       |
| Live – Brown or Red     | Brown (L)      |

Ensure that the wires are secure and no bare wires are exposed. Install the cover back onto the terminal box.

- 5. Install the canopy onto the mounting bracket and secure by tightening the screws on the side.
- 6. After the installation, switch on the luminaire to test all the lighting functions and enjoy your new luminaire.