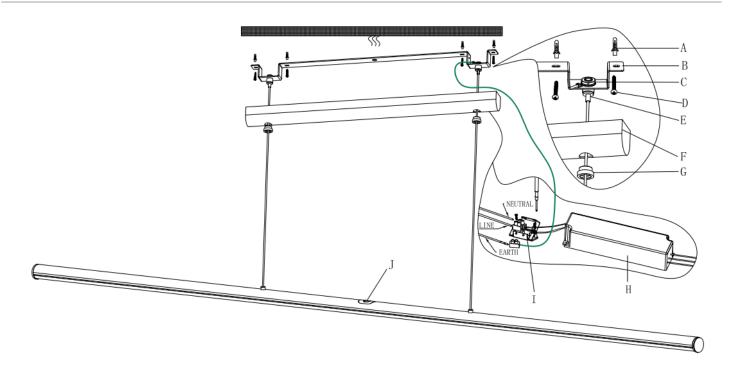

- 1. Remove all packaging material from the product and be careful not to throw away accessories that may be hidden within the packaging material. If assembly is required, place the luminaire on a smooth non-scratch surface.
- 2. Remove the mounting bracket (B) from the canopy (F) by loosening the nuts (G)
- 3. Use the mounting bracket (B) as a template to mark the screw hole positions on the ceiling.
- 4. Install the mounting bracket (B) onto the ceiling by using appropriately sized mounting screws (D) and anchors (A). Ensure the screws (D) and anchors (A) used are suitable for the mounting surface and the surrounding environment.
- 5. Open the cover of the terminal box and connect the mains supply wires to the terminal block (I). Connect the mains earth to the separate earth terminal block.

Mains Supply Wire Luminaire Wire / Terminal Block

Earth – Yellow/Green Yellow/Green or (\frac{1}{4})

Neutral – Blue or Black Blue or N
Live – Brown or Red Brown or L

NOTE: The luminaire is a Class I product and must be earthed during wiring and installation.

NOTE: The earth cable connected to the mounting bracket (C) must be connected to the earth terminal block.

- 6. Ensure the wires are secure and no bare wires are exposed.
- 7. Push the canopy up so it is flush against the ceiling and secure by tightening the nuts (G).
- 8. After the installation is complete, switch on the luminaire to test and enjoy your new lighting product.
- 9. Double press the touch switch (J) to turn the luminaire ON or OFF.
- 10. Short press the touch switch (J) to change between the 4 different scene settings: