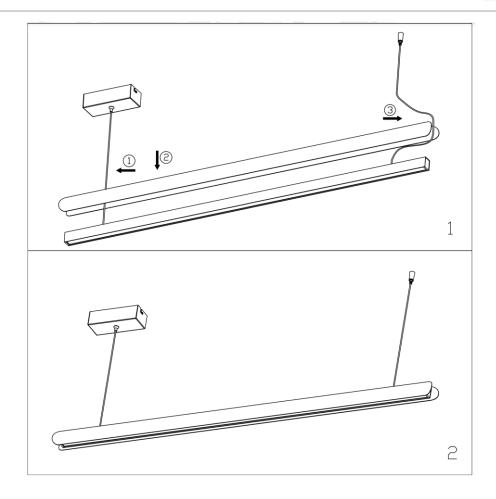

#### **Installation Directions**

NOTE: Ensure power to the luminaire (sold separately) you are working on has been switched OFF before commencing the installation.

- 1. Remove all packaging material from the product and be careful not to throw away accessories that may be hidden within the packaging material. If assembly is required, place the product on a smooth non-scratch surface.
  - Note: The suspension of the pendant should be at least 30cm when installing the shade.
- 2. Insert the string into the opening on both sides (1), (3) of the shade. (Fig 1)
- 3. Rest the shade (2) onto the luminaire. (Fig 1)
- 4. Enjoy your new shade with the luminaire. (Fig. 2)

Note: The suspension of the pendant should be at least 30cm when installing the shade.