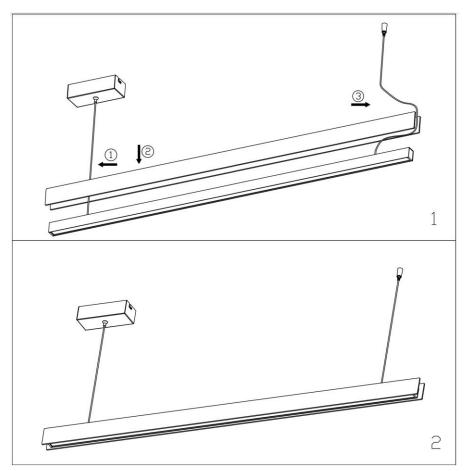

# NOTE: Ensure power to the luminaire (sold separately) you are working on has been switched OFF before commencing the installation.

- Remove all packaging material from the product and be careful not to throw away accessories that may be hidden within the packaging material. If assembly is required, place the product on a smooth non-scratch surface.
  Note: The suspension of the pendant should be at least 30cm when installing the shade.
- 2. Insert the string into the opening on both sides (1), (3) of the shade. (Fig 1)
- 3. Rest the shade (2) onto the luminaire. (Fig 1)
- 4. Enjoy your new shade with the luminaire. (Fig. 2)