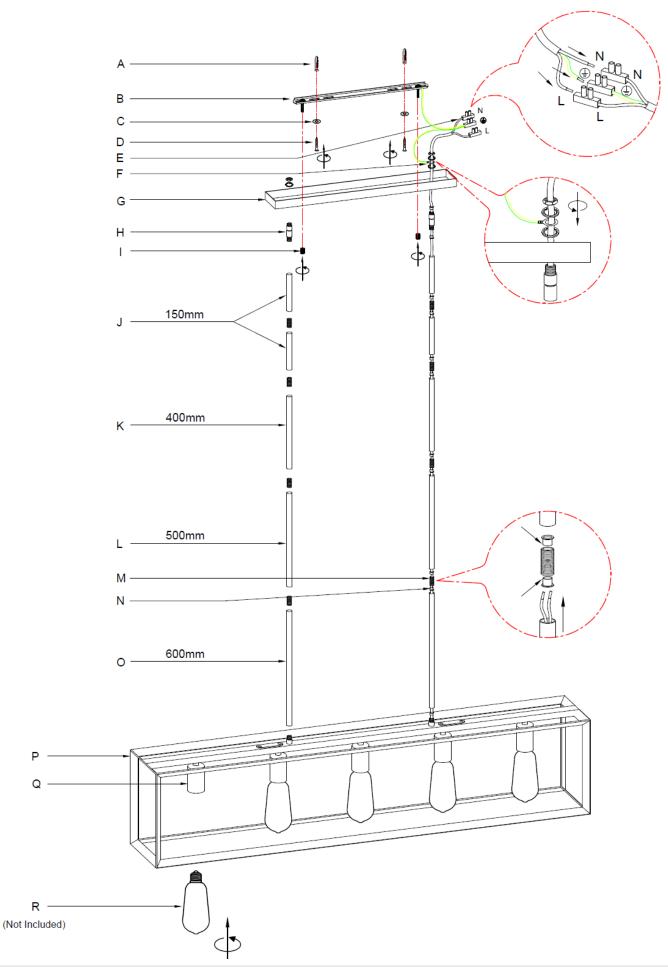

## Installation Directions

NOTE: Due to the size/weight/wiring of the luminaire, two people will be required to lift it up during the installation process.

- 1. Remove all packaging material from the product and be careful not to throw away accessories that may be hidden within the packaging material. If assembly is required, place the luminaire on a smooth non-scratch surface.
- 2. Remove the mounting bracket (B) from the canopy (G) by loosening the nuts (I) at the front.
- 3. Use the mounting bracket (B) as a template to mark the screw positions on the ceiling.
- 4. Install the mounting bracket (B) onto the ceiling by using appropriately sized mounting screws (D), washers (C) and anchors (A). Ensure the screws (D), washers (C) and anchors (A) used are suitable for the mounting surface and the surrounding environment.
- 5. Determine the length of the suspension rod required for your installation location. Install the required lengths of suspension rod (O, L, K, J) onto the body (P) of the luminaire.
- Insert the plastic grommets (N) into both ends of the threaded rods (M) and join the suspension rods together (O, L, K, J).
- NOTE: Pull the cord out as you install the suspension rods (O, L, K, J) to remove any slack. Take care, not to cross-thread or twist and damage the cord.
- 7. Install the joiners (H) to the top of the suspension rod and install the canopy (G).
- NOTE: Ensure that the star washer, earth ring, lock washer and nut are installed in the correct sequence.
- 8. Connect the mains supply wire to the terminal block (E).

| Luminaire Wire / Terminal block |
|---------------------------------|
| Yellow/Green or 圭               |
| Blue or N                       |
| Brown or L                      |
|                                 |

NOTE: Ensure the wires are secure, and no bare wires are exposed.

NOTE: This luminaire is a Class I product and must be earthed during wiring and installation.

## NOTE: Ensure the earth wires from the mounting bracket (B) and the canopy (G) are connected to the earth terminal block (E) and there is full continuity.

- 9. Install the canopy (G) back onto the mounting bracket (B) and secure it by tightening the nuts (I).
- 10. Install globes (R not included) into the lamp holders (Q). Do not exceed the maximum wattage rating.
- 11. After the installation, switch on the luminaire to test and enjoy your new lighting product.