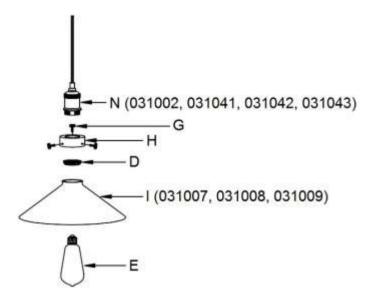

# MANOR CORD SUSPENSION SET + MANOR 300mm COOLIE GLASS SHADE (031002, 031041, 031042, 031043) + (031007, 031008, 031009)

- 1. Remove all packaging material from the product.
- 2. Remove the lamp holder ring (D) from the fitting (N).
- 3. Install the gallery (H) onto the lamp holder of the fitting (N) and secure with the lamp holder ring (D).
- 4. Install the glass shade (I) into the gallery (H) and secure with the screws (G).
- Install a globe (E not included) into the lamp holder.
   Do not exceed the maximum wattage rating.