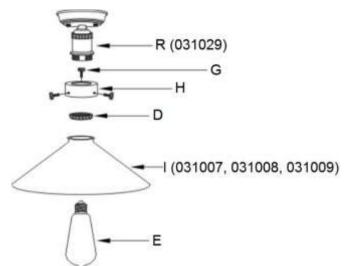

# MANOR CLOSE TO CEILING + MANOR 300mm COOLIE GLASS SHADE (031029) + (031007, 031008, 031009)

- 1. Remove all packaging material from the product.
- 2. Remove the lamp holder ring (D) from the fitting (R).
- 3. Install the gallery (H) onto the lamp holder of the fitting (R) and secure with the lamp holder ring (D).
- 4. Install the glass shade (I) into the gallery (H) and secure with the screws (G).
- Install a globe (E not included) into the lamp holder.
   Do not exceed the maximum wattage rating.