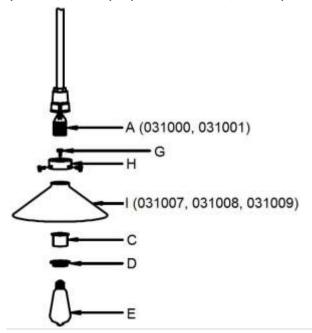

# MANOR PENDANT ROD SET + MANOR 300mm COOLIE GLASS SHADE (031000, 031001) + (031007, 031008, 031009)

- 1. Remove all packaging material from the product.
- 2. Remove the lamp holder spacer (C) and lamp holder ring (D) from the fitting (A).
- 3. Install the gallery (H) onto the top of the glass shade (I) and secure with the screws (G).
- 4. Install the shade (I) onto the lamp holder of the fitting (A), followed by the lamp holder spacer (C) and secure with the lamp holder ring (D).
- 5. Install a globe (E not included) into the lamp holder. Do not exceed the maximum wattage rating.