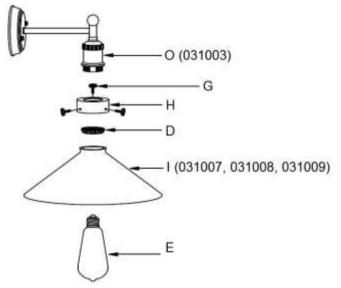

### MANOR WALL BRACKET FRAME + MANOR 300mm COOLIE GLASS SHADE (031003) + (031007, 031008, 031009)

- 1. Remove all packaging material from the product.
- 2. Remove the lamp holder ring (D) from the fitting (O).
- 3. Install the gallery (H) onto the lamp holder of the fitting (O) and secure with the lamp holder ring (D).
- 4. Install the glass shade (I) into the gallery (H) and secure with the screws (G).
- Install a globe (E not included) into the lamp holder.
   Do not exceed the maximum wattage rating.