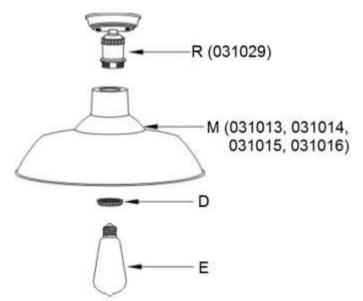

## MANOR CLOSE TO CEILING + MANOR 380mm STEEL BARN SHADE (031029) + (031013, 031014, 031015, 031016)

- 1. Remove all packaging material from the product.
- 2. Remove the lamp holder ring (D) from the fitting (N).
- 3. Install the shade (M) onto the lamp holder of the fitting (N) and secure with lamp holder ring (D).
- Install a globe (E not included) into the lamp holder.
   Do not exceed the maximum wattage rating.