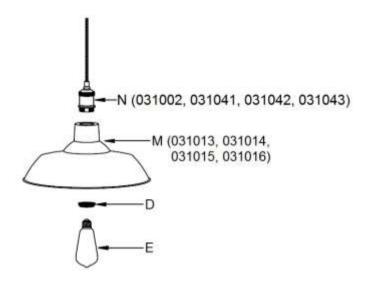

# MANOR CORD SUSPENSION SET + MANOR 380mm STEEL BARN SHADE (031002, 031041, 031042, 031043) + (031013, 031014, 031015, 031016)

- 1. Remove all packaging material from the product.
- 2. Remove the lamp holder ring (D) from the fitting (N).
- 3. Install the shade (M) onto the lamp holder of the fitting (N) and secure with lamp holder ring (D).
- Install a globe (E not included) into the lamp holder.
   Do not exceed the maximum wattage rating.