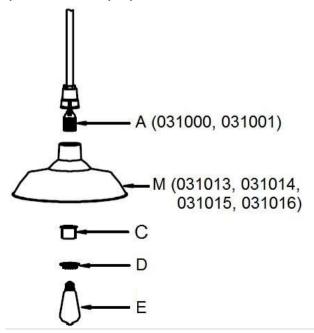

# MANOR PENDANT ROD SET + MANOR 380mm STEEL BARN SHADE (031000, 031001) + (031013, 031014, 031015, 031016)

- 1. Remove all packaging material from the product.
- Remove the lamp holder spacer (C) and lamp holder ring
   (D) from the fitting (A).
- Install the shade (M) onto the lamp holder of the fitting (A), followed by the lamp holder spacer (C) and secure with the lamp holder ring (D).
- Install a globe (E not included) into the lamp holder. Do not exceed the maximum wattage rating.