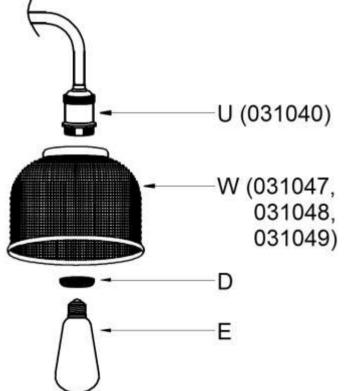

## MANOR 3 LIGHT BAR PENDANT + MANOR 145mm HOLOPHANE GLASS SHADE (031040) + (031047, 031048, 031049)

- 1. Remove all packaging material from the product.
- 2. Remove the lamp holder ring (D) from the fitting (U).
- Install the shade (W) onto the lamp holder of the fitting (U) and secure with lamp holder ring (D).
- Install a globe (E not included) into the lamp holder. Do not exceed the maximum wattage rating