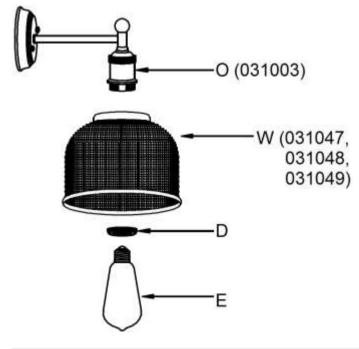

## MANOR WALL BRACKET FRAME + MANOR 145mm HOLOPHANE GLASS SHADE (031003) + (031047, 031048, 031049)

- 1. Remove all packaging material from the product.
- 2. Remove the lamp holder ring (D) from the fitting (O).
- Install the shade (W) onto the lamp holder of the fitting (O) and secure with the lamp holder ring (D).
- Install a globe (E not included) into the lamp holder. Do not exceed the maximum wattage rating.