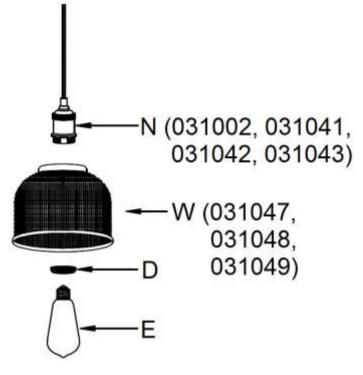

## MANOR CORD SUSPENSION SET + MANOR 145mm HOLOPHANE GLASS SHADE (031002, 031041, 031042, 031043) + (031047, 031048, 031049)

- 1. Remove all packaging material from the product.
- 2. Remove the lamp holder ring (D) from the fitting (N).
- 3. Install the shade (W) onto the lamp holder of the fitting (N) and secure with lamp holder ring (D).
- Install a globe (E not included) into the lamp holder. Do not exceed the maximum wattage rating.