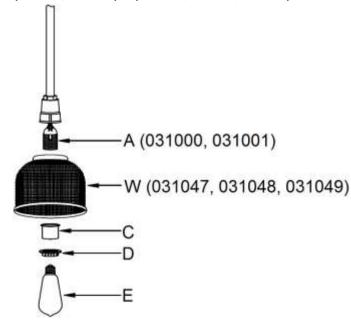

## Installation directions

MANOR PENDANT ROD SET + MANOR 145mm HOLOPHANE GLASS SHADE (031000, 031001) + (031047, 031048, 031049)

1. Remove all packaging material from the product.

- 2. Remove the lamp holder spacer (C) and lamp holder ring (D) from the fitting (A).
- Install the shade (W) onto the lamp holder of the fitting (A), followed by the lamp holder spacer (C) and secure with the lamp holder ring (D).
- Install a globe (E not included) into the lamp holder. Do not exceed the maximum wattage rating.