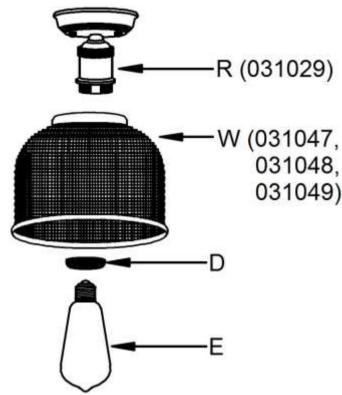

# MANOR CLOSE TO CEILING + MANOR 145mm HOLOPHANE GLASS SHADE (031029) + (031047, 031048, 031049)

- 1. Remove all packaging material from the product.
- 2. Remove the lamp holder ring (D) from the fitting (R).
- 3. Install the shade (W) onto the lamp holder of the fitting (R) and secure with lamp holder ring (D).
- Install a globe (E not included) into the lamp holder.
  Do not exceed the maximum wattage rating.