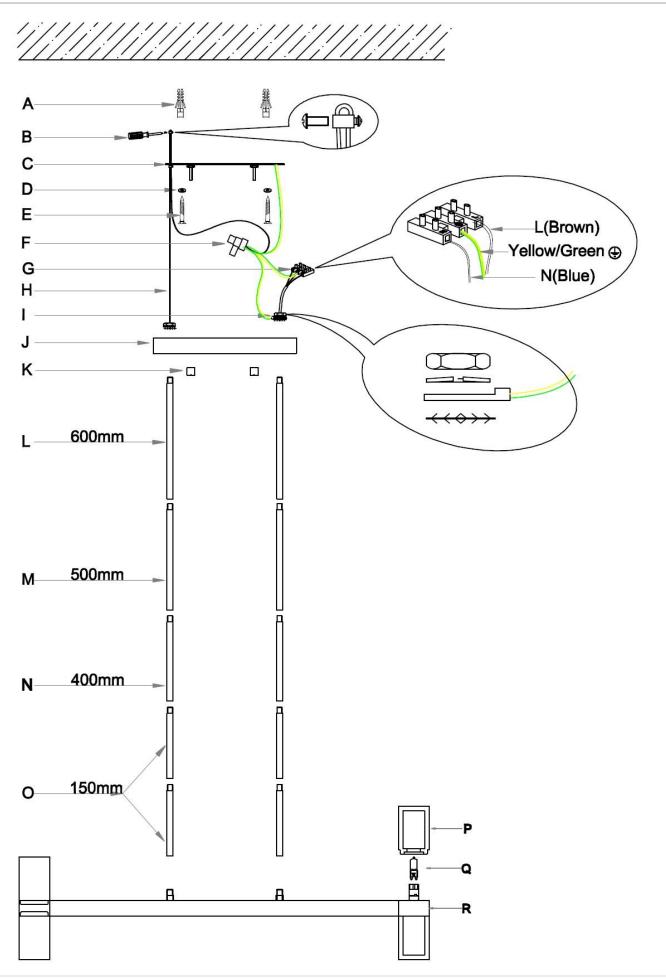

#### **Installation Directions**

NOTE: Due to the size/weight/wiring of the luminaire, two people will be required to lift it up during the installation process.

- 1. Remove all packaging material from the product and be careful not to throw away accessories that may be hidden within the packaging material. If assembly is required, place the luminaire on a smooth non-scratch surface.
- 2. Remove the mounting bracket (C) from the canopy (J) by loosening the nuts (K) at the front.
- 3. Use the mounting bracket (C) as a template to mark the screw positions on the ceiling.
- 4. Determine the length of the suspension rod required for your installation location. Install the required lengths of suspension rod (L, M, N, O) onto the body (R) of the luminaire.

NOTE: Pull the luminaire wire and safety lanyard (H) out as you install the suspension rods (L, M, N, O) to remove any slack. Take care, not to cross-thread or twist and damage the cord.

5. Install the canopy (J) onto the top of the suspension rods and secure it with the nut (I).

NOTE: Ensure that the star washer, earth ring, lock washer and nut (I) are installed in the correct sequence.

- 6. Loosen the screw (B) at the end of the safety lanyard (H) and install it onto the mounting bracket (C). Tighten the screw (B) at the end of the safety lanyard (H) and ensure it is attached securely.
- 7. Install the mounting bracket (C) onto the ceiling by using appropriately sized mounting screws (E), washers (D) and anchors (A). Ensure the screws (E), washers (D) and anchors (A) used are suitable for the mounting surface and the surrounding environment.
- 8. Connect the mains supply wire to the terminal block (G).

Mains Supply Wire Luminaire Wire / Terminal block

Earth – Yellow/Green Yellow/Green or

Neutral – Blue or Black Blue or N
Live – Brown or Red Brown or L

9. Ensure that the wires are secure, and no bare wires are exposed.

NOTE: The luminaire is a Class I product and must be earthed during wiring and installation.

NOTE: Ensure the earth wires from the mounting bracket (C), canopy (I) and the safety lanyard (H) are all connected via the single screw cable connector (F) and connected to the earth terminal (G).

- 10. Install the canopy (J) onto the mounting bracket (C) and secure it by tightening the nuts (K).
- 11.Install the supplied LED lamps (Q) into the lamp holders. Do not exceed the maximum wattage rating. This luminaire is suitable for use with LED lamps only.
- 12.Install the shades (P) onto the lamp holders.
- 13. After the installation, switch on the luminaire to test all the lighting functions and enjoy your new lighting product.