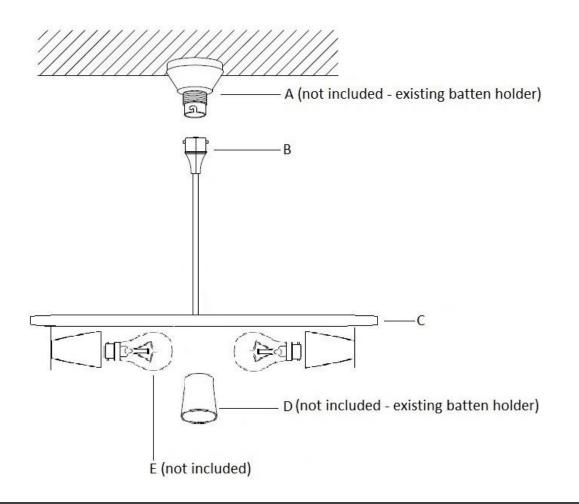

#### Installation Requirements

- This fitting is a DIY (Do It Yourself) product, no electrical wiring connection or disconnection is required. The service of a licensed electrician is not required.
- This fitting is designed to be used with a batten holder (not included).
  The installation location must have an existing batten holder (not included) pre-installed.
  If you don't have a batten holder (not included), please contact your licensed electrician.
- Ensure the existing batten holder is in good working condition and the plastic has not become cracked or brittle.
- This product is suitable for indoor use only.
- Ensure the fitting is not installed in direct line of an air vent/system.
- If installing a fitting in an area prone to moisture, ensure that the area is well ventilated and an appropriately rated exhaust fan is used if required. Damage or corrosion caused by moisture is not a product fault, and as such is not covered under warranty.
- Do not exceed the maximum globe wattage rating after the installation of this DIY product.
- Lay out all the components on a smooth surface and make sure there are no components missing before assembling.
  If parts are missing, return the complete product to the place of purchase for inspection or replacement.
- Check whether the fitting has been damaged during transport. Do not operate/install any product which appears damaged in any way. Return the complete product to the place of purchase for inspection, repair or replacement.
- Ensure power to the batten holder you are working on has been switched OFF before commencing the installation.

#### Installation Directions

- 1. Remove all packaging material from the product.
- 2. Remove the glass shade from the fitting (C).
- 3. Remove the batten holder skirt (D not included) from the batten holder (A not included).
- 4. Install the fitting (C) onto the batten holder (A not included) and secure with the batten holder skirt (D not included).

# NOTE: Ensure the batten holder skirt (D – not included) is attached securely. Check that it has taken up at least 2-3 full threads while attaching the batten holder skirt (D – not included) to the batten holder (A – not included).

- 5. Install the bayonet adaptor (B) into the batten holder (A not included).
- 6. Install globes (E not included) into the lamp holders. Do not exceed the maximum wattage rating.
- 7. Check and ensure no wiring is touching the globes and install the glass shade back onto the fitting (C).
- 8. Check and ensure the product is fully assembled with the globe installed before turning on the power to the fitting. Switch on the fitting to test and enjoy your new lighting product.