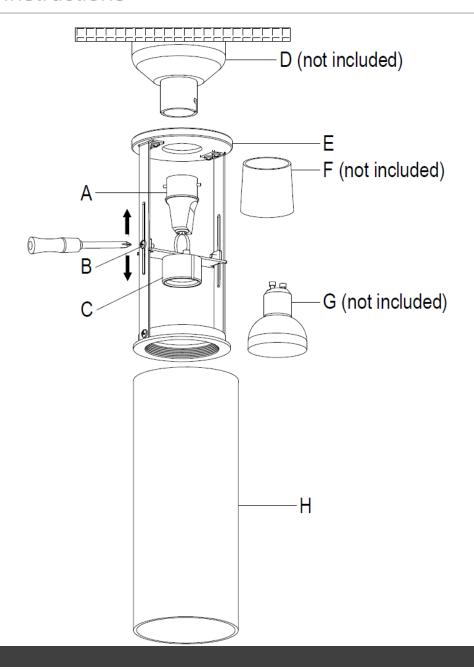

### Installation Requirements

- This is a DIY (do it yourself) product. No electrical wiring connection or disconnection is required. The service of a licensed electrician is not required.
- This product is designed to be used with a batten holder (not included).
  - The installation location must have an existing batten holder (not included) pre-installed.
  - If you do not have a batten holder (not included), please contact a licensed electrician for installation.
- Ensure the existing batten holder is in good working condition, and the plastic has not become cracked, brittle or discoloured.
- · This product is suitable for indoor use only.
- Do not exceed the maximum globe wattage rating after the installation of this DIY product.
- Lay out all the components on a smooth surface and make sure no components are missing before assembling. If parts are missing, return the complete product to the place of purchase for inspection or replacement.
- Check whether the luminaire has been damaged during transport. Do not operate/install any product which appears damaged in any way. Return the complete product to the place of purchase for inspection, repair or replacement.

### **Installation Directions**

# NOTE: Ensure power to the batten holder you are working on has been switched OFF before commencing the installation.

- 1. Remove all packaging material from the product and be careful not to throw away accessories that may be hidden within the packaging material.
- 2. Install a GU10 globe (G not included) into the GU10 lamp holder (C). Depending on the height of the globe, the height of the lamp holder (C) can be adjusted by loosening the screw (B) on the sides.

#### NOTE: Do not exceed the 40W maximum globe rating after the installation of this DIY product.

- 3. Remove the skirt (F not included) from the existing batten holder (D not included).
- 4. Install the luminaire (E) onto the batten holder (D not included) and secure using the skirt (F not included).

# NOTE: Ensure that the skirt (F – not included) is attached securely. Check that it has taken up at least 2-3 full threads while attaching the skirt (F – not included) to the batten holder (D – not included).

- 5. Install the bayonet adapter (A) into the batten holder (D not included).
- 6. Install the shade (H) onto the luminaire (E).
- 7. Check and ensure the product is fully assembled and all parts are secure before turning on the power to the batten holder. Switch the power ON to test and enjoy your new lighting product.