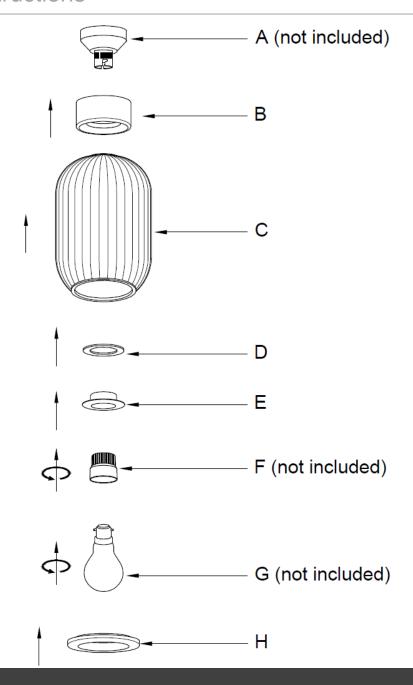

# NOTE: Ensure power to the batten holder you are working on has been switched OFF before commencing the installation.

- 1. Remove all packaging material from the product and be careful not to throw away accessories that may be hidden within the packaging material.
- 2. Remove the skirt (F not included) from the existing batten holder (A not included).
- 3. Install the batten cover (B) over the batten holder (A not included) followed by the shade (C), washer (D) and then the shade bracket (E). Install the skirt (F not included) back onto the batten holder (A not included) to secure everything together.

NOTE: Ensure that the skirt (F – not included) is attached securely. Check that it has taken up at least 2-3 full threads while attaching the skirt (F – not included) to the batten holder (A – not included).

4. Install a globe (G - not included) into the batten holder (A - not included).

#### NOTE: Do not exceed the 45W maximum globe rating after the installation of this DIY product.

- 5. Clip the bottom decorative cover (H) onto the bottom of the shade (C), ensure it is secure.
- 6. Check and ensure the product is fully assembled, and all parts are secure before turning on the power to the batten holder. Switch the power ON to test and enjoy your new lighting product.