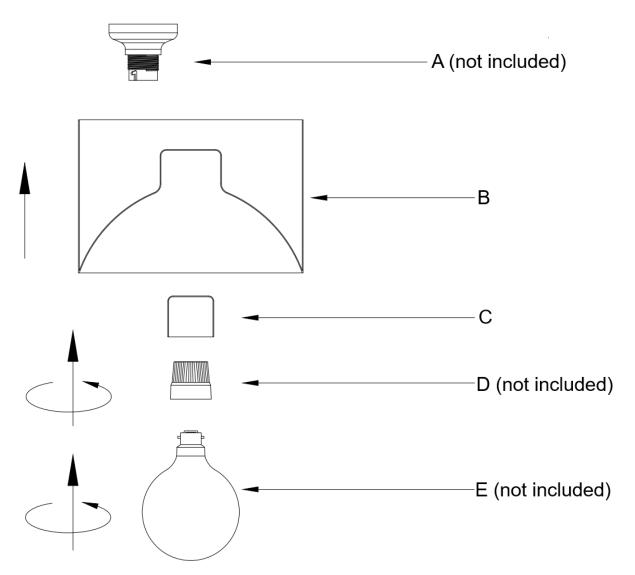

## NOTE: Ensure power to the batten holder you are working on has been switched OFF before commencing the installation.

- 1. Remove all packaging material from the product and be careful not to throw away accessories that may be hidden within the packaging material.
- 2. Remove the skirt (D not included) from the existing batten holder (A not included).
- Install the shade (B) over the batten holder (A not included) followed by the batten cover (C). Install the skirt (D not included) back onto the batten holder (A not included) to secure everything together.
  NOTE: Ensure that the skirt (D not included) is attached securely. Check that it has taken up at least 2-3 full
- threads while attaching the skirt (D not included) to the batten holder (A not included).
- 4. Install a globe (E not included) into the batten holder (A not included).
- NOTE: Do not exceed the 45W maximum globe rating after the installation of this DIY product.
- 5. Check and ensure the product is fully assembled and all parts are secure before turning on the power to the batten holder. Switch the power ON to test and enjoy your new lighting product.