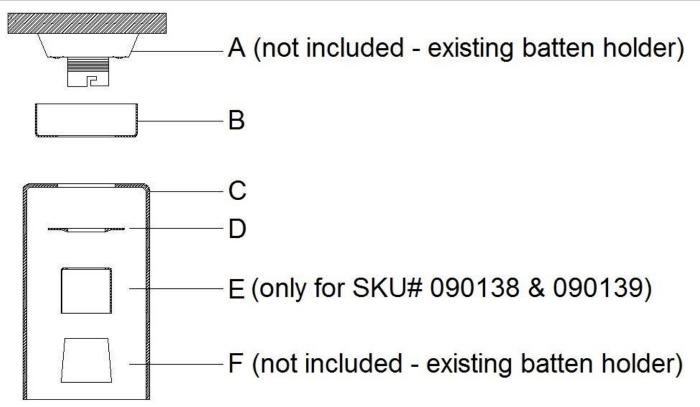

# NOTE: Ensure power to the batten holder you are working on has been switched OFF before commencing the installation.

- 1. Remove all packaging material from the product and be careful not to throw away accessories that may be hidden within the packaging material.
- 2. Remove the skirt (F not included) from the existing batten holder (A not included).
- 3. Install the batten cover (B) over the batten holder (A not included) followed by the glass shade (C), washer (D), decorative cover (E only for SKU# 090138 and 090139) and secure with the skirt (F not included).

# NOTE: Ensure that the skirt (F – not included) is attached securely. Check that it has taken up at least

- 2-3 full threads while attaching the skirt (F not included) to the batten holder (A not included).
- 4. Install a globe (G not included) into the batten holder (A not included).