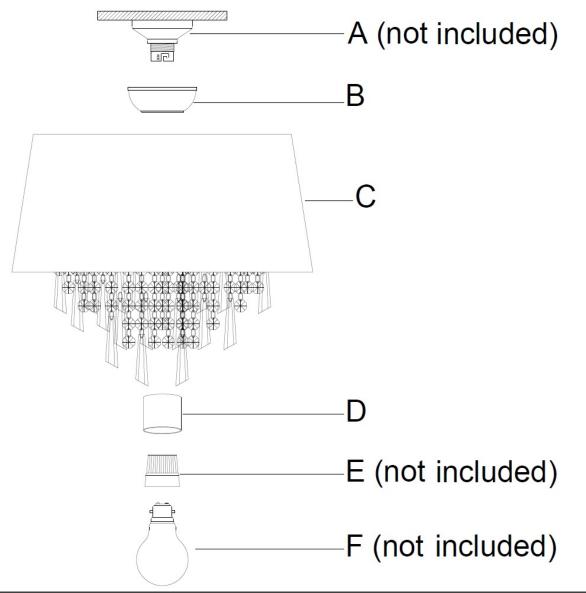

#### Installation Requirements

- This is a DIY (do it yourself) product. No electrical wiring connection or disconnection is required. The service of a licensed electrician is not required.
- This product is designed to be used with a batten holder (not included). The installation location must have an existing batten holder (not included) pre-installed.

#### Installation Directions

## NOTE: Ensure power to the batten holder you are working on has been switched OFF before commencing the installation.

- 1. Remove all packaging material from the product and be careful not to throw away accessories that may be hidden within the packaging material.
- 2. Remove the skirt (E not included) from the existing batten holder (A not included).
- Install the batten cover (B) over the batten holder (A not included) followed by the shade (C) ) and then the skirt cover
  (D). Install the skirt (E not included) back onto the batten holder (A not included) to secure everything together.

## NOTE: Ensure that the skirt (E – not included) is attached securely. Check that it has taken up at least

2-3 full threads while attaching the skirt (E – not included) to the batten holder (A – not included).

4. Install a globe (F - not included) into the batten holder (A - not included).