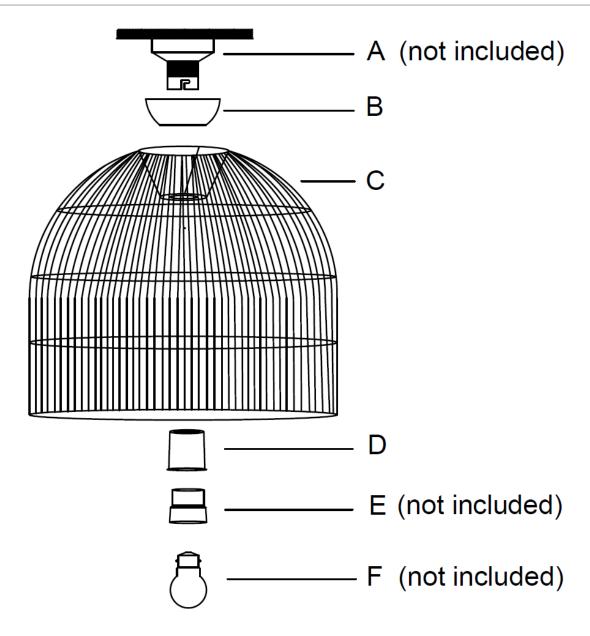

# NOTE: Ensure power to the batten holder you are working on has been switched OFF before commencing the installation.

- 1. Remove all packaging material from the product and be careful not to throw away accessories that may be hidden within the packaging material.
- 2. Remove the skirt (E not included) from the existing batten holder (A not included).
- 3. Install the batten cover (B) over the batten holder (A not included) followed by the shade (C) and then the skirt cover (D). Install the skirt (E not included) back onto the batten holder (A not included) to secure everything together.
  - NOTE: Ensure that the skirt (E not included) is attached securely. Check that it has taken up at least 2-3 full threads while attaching the skirt (E not included) to the batten holder (A not included).
- 4. Install a globe (F not included) into the batten holder (A not included).
  - NOTE: Do not exceed the 45W maximum globe rating after the installation of this DIY product.
- 5. Check and ensure the product is fully assembled and all parts are secure before turning on the power to the batten holder. Switch the power ON to test and enjoy your new lighting product.