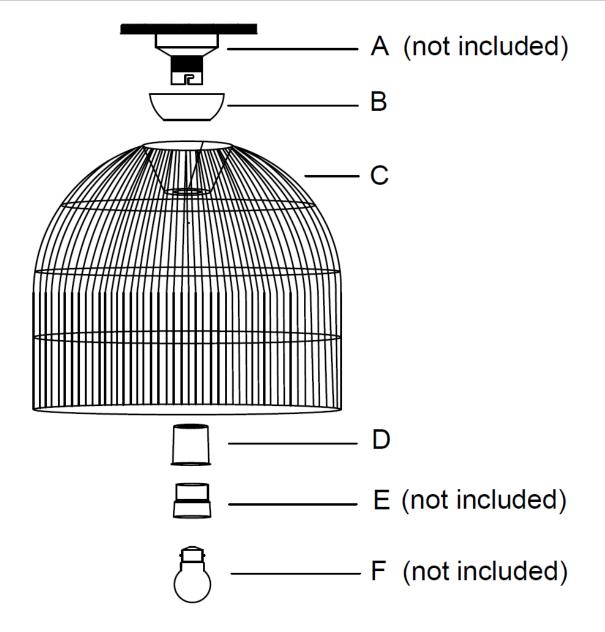

# NOTE: Ensure power to the batten holder you are working on has been switched OFF before commencing the installation.

- 1. Remove all packaging material from the product and be careful not to throw away accessories that may be hidden within the packaging material.
- 2. Remove the skirt (E not included) from the existing batten holder (A not included).
- Install the batten cover (B) over the batten holder (A not included) followed by the shade (C) and then the skirt cover (D). Install the skirt (E not included) back onto the batten holder (A not included) to secure everything together.

## NOTE: Ensure that the skirt (E – not included) is attached securely. Check that it has taken up at least

- 2-3 full threads while attaching the skirt (E not included) to the batten holder (A not included).
- 4. Install a globe (F not included) into the batten holder (A not included).

## NOTE: Do not exceed the 45W maximum globe rating after the installation of this DIY product.

5. Check and ensure the product is fully assembled and all parts are secure before turning on the power to the batten holder. Switch the power ON to test and enjoy your new lighting product.