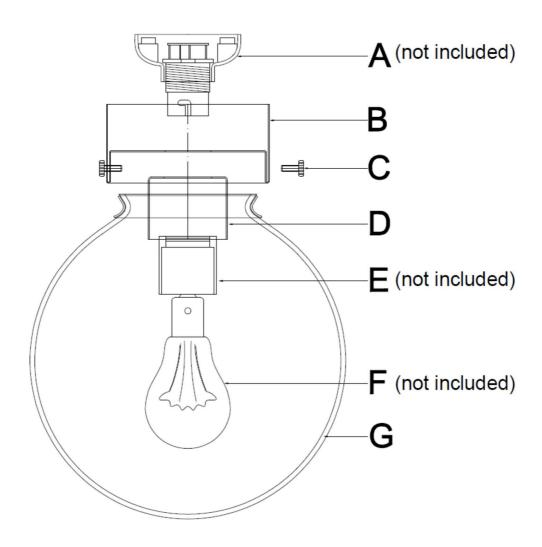

### **Installation Directions**

- 1. Remove all packaging material from the product and be careful not to throw away accessories that may be hidden within the packaging material.
- 2. Remove the skirt (E not included) from the batten holder (A not included).
- 3. Install the batten cover (B) over the batten holder (A not included) followed by the skirt cover (D). Then secure with the skirt (E not included).

NOTE: Ensure that the skirt (E - not included) is attached securely.

Check that it has taken up at least 2-3 full threads while attaching the skirt (E – not included) to the batten holder (A – not included).

4. Install a globe (F - not included) into the batten holder (A – not included).

NOTE: Do not exceed the 45W maximum globe rating after the installation of this DIY product.

- 5. Install the outer glass shade (G) by tightening the 3 nuts (C).
- 6. Check and ensure the product is fully assembled and all parts are secure before turning on the power to the batten holder. Switch on the fitting to test and enjoy your new lighting product.