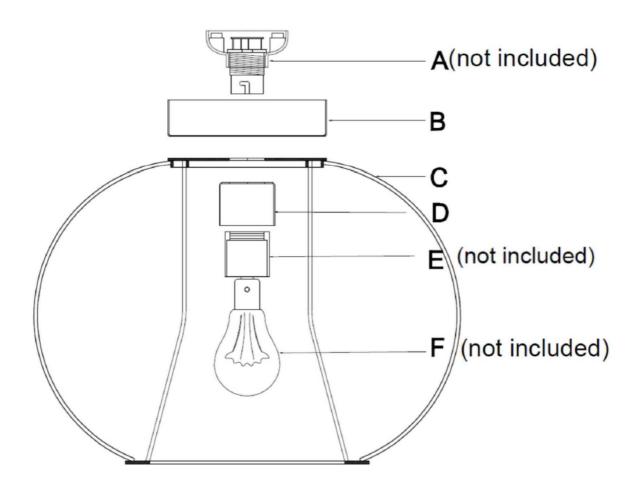

### **Installation Directions**

- 1. Remove all packaging material from the product and be careful not to throw away accessories that may be hidden within the packaging material.
- 2. Remove the skirt (E not included) from the batten holder (A not included).
- 3. Install the batten cover (B) over the batten holder (A not included) followed by the outer shade (C) and the skirt cover (D). Then secure with the skirt (E not included).
  - NOTE: Ensure that the skirt (E not included) is attached securely.
  - Check that it has taken up at least 2-3 full threads while attaching the skirt (E not included) to the batten holder (A not included).
- 4. Install a globe (F not included) into the batten holder (A not included).
  - NOTE: Do not exceed the 45W maximum globe rating after the installation of this DIY product.
- 5. Check and ensure the product is fully assembled and all parts are secure before turning on the power to the batten holder. Switch on the fitting to test and enjoy your new lighting product.