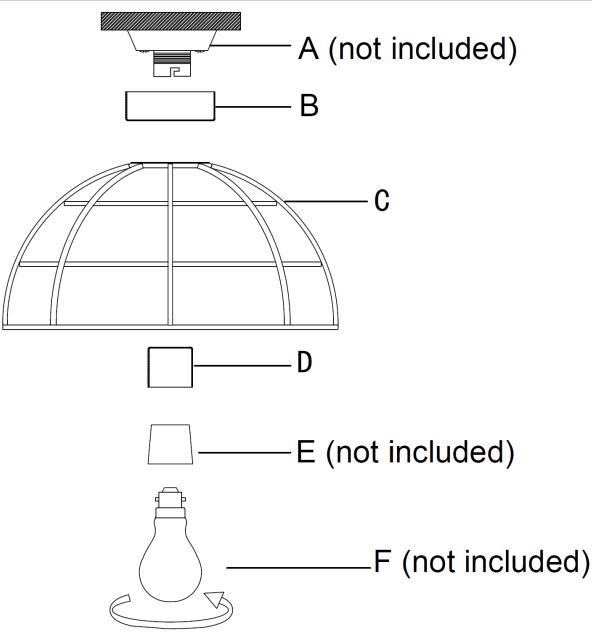

### Installation Requirements

- This is a DIY (do it yourself) product. No electrical wiring connection or disconnection is required. The service of a licensed electrician is not required.
- This product is designed to be used with a batten holder (not included).
  The installation location must have an existing batten holder (not included) pre-installed.
  If you do not have a batten holder (not included), please contact a licensed electrician for installation.

# NOTE: Ensure power to the batten holder you are working on has been switched OFF before commencing the installation.

- 1. Remove all packaging material from the product and be careful not to throw away accessories that may be hidden within the packaging material.
- 2. Remove the skirt (E not included) from the existing batten holder (A not included).
- Install the batten cover (B) over the batten holder (A not included) followed by the shade (C) and then the skirt cover (D). Install the skirt (E not included) back onto the batten holder (A not included) to secure everything together.

### NOTE: Ensure that the skirt (E - not included) is attached securely. Check that it has taken up at least

- 2-3 full threads while attaching the skirt (E not included) to the batten holder (A not included).
- 4. Install a globe (F not included) into the batten holder (A not included).

### NOTE: Do not exceed the 45W maximum globe rating after the installation of this DIY product.

5. Check and ensure the product is fully assembled, and all parts are secure before turning on the power to the batten holder. Switch the power ON to test and enjoy your new lighting product.