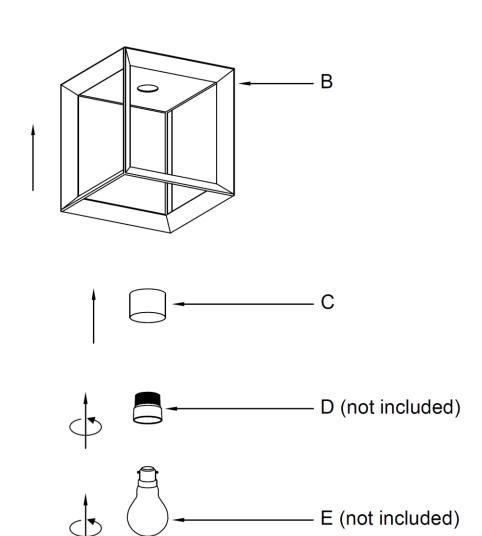

## NOTE: Ensure power to the batten holder you are working on has been switched OFF before commencing the installation.

- 1. Remove all packaging material from the product and be careful not to throw away accessories that may be hidden within the packaging material.
- 2. Remove the skirt (D not included) from the existing batten holder (A not included).
- 3. Install the shade (B) onto the batten holder (A not included) followed by the skirt cover (C) and install the skirt (D not included) back onto the batten holder (A not included) to secure everything together.

NOTE: Ensure that the skirt (D – not included) is attached securely. Check that it has taken up at least 2-3 full threads while attaching the skirt (D – not included) to the batten holder (A – not included).

4. Install a globe (E - not included) into the batten holder (A – not included).