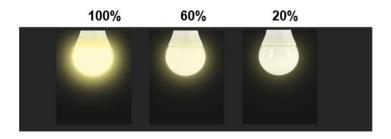

## Three Steps Dimming Operation

Step 1. Turn on the switch, the globe will light up at

100% brightness.

Step2. Toggle the switch off and then on within 2 seconds, the globe will dim at 60% brightness.
Step 3. Toggle the switch off and then on within 2 seconds, the globe will dim at 20% brightness.
Step 4. Toggle the switch off and then on within 2 seconds, the globe will be at 100% brightness like in Step 1.