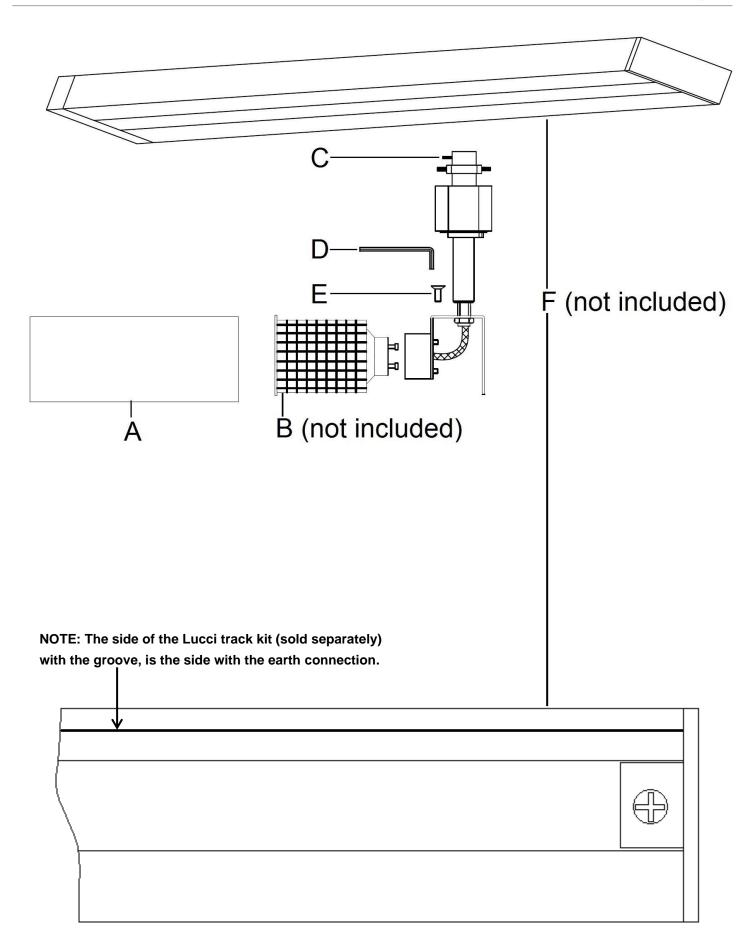

### **Installation Directions**

- 1. Remove all packaging material from the product and be careful not to throw away accessories that may be hidden within the packaging material.
- 2. Remove the shade (A) from the fitting by loosening the screw (E) using the allen key (D) provided.
- 3. Install a globe (B not included) into the lamp holder. Do not exceed the maximum wattage rating.
- 4. Install the shade (A) back onto the fitting and secure using the screw (E) with the allen key (D) provided.
- 5. Look at the track adaptor and locate the side with the earth pin (C).
  - Look at the Lucci track kit (F not included) and locate the side which has the groove.
  - The side with the groove is the side with the earth connection.
  - Ensure the earth pin (C) is installed into the same side of the Lucci track kit (F not included) which has the groove.
- 6. Install the fitting by twisting and locking it into the Lucci track kit (F not included).
- 7. After the installation, switch on the fitting to test and enjoy your new lighting product.