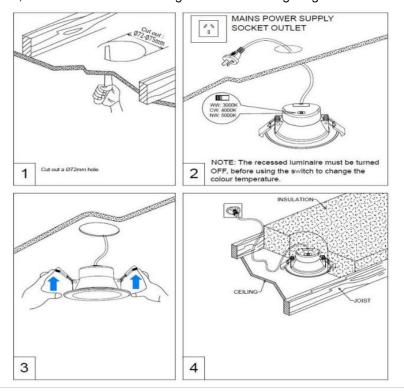

### Installation Directions

 Remove all packaging material from the product and be careful not to throw away accessories that may be hidden within the packaging material.

NOTE: Before installation, plug the downlight into a socket outlet to ensure it is working correctly.

2. Select the colour temperature via the switch on the back of the downlight. (Fig. 2)

NOTE: The recessed luminaire must be turned off before using the switch to change the colour temperature.

- 3. Cut an installation hole of Ø72mm- Ø75mm into the ceiling. (Fig. 1).
- 4. Insert the plug into the socket outlet and ensure it is fully plugged in. (Fig. 2)
- 5. Push the springs up and put the LED downlight up through the cut-out hole and into the ceiling. (Fig. 3)
- 6. Ensure all the clearance values are maintained during and after installation of the LED downlight, thermal insulation, loose fill insulation, loose combustible materials and any structural members. (Fig. 4)

NOTE: Please refer to the Clearance Information section and the IC-4 section in this instruction manual for further details.

7. After the installation, switch on the LED downlight to test all the lighting functions and enjoy your new LED downlight.