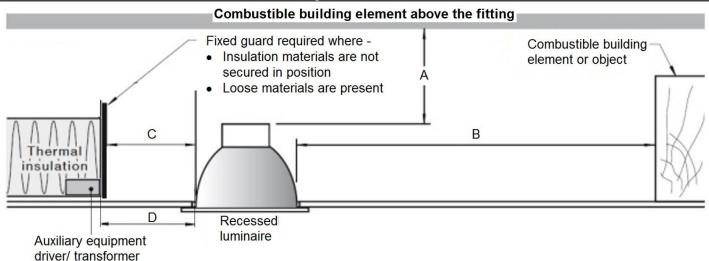

## Clearance Information – AS/NZS 3000 Wiring Rules

|          | DOMESTIC CONTROL OF CO |                                                                                                                                                 |  |  |  |
|----------|--------------------------------------------------------------------------------------------------------------------------------------------------------------------------------------------------------------------------------------------------------------------------------------------------------------------------------------------------------------------------------------------------------------------------------------------------------------------------------------------------------------------------------------------------------------------------------------------------------------------------------------------------------------------------------------------------------------------------------------------------------------------------------------------------------------------------------------------------------------------------------------------------------------------------------------------------------------------------------------------------------------------------------------------------------------------------------------------------------------------------------------------------------------------------------------------------------------------------------------------------------------------------------------------------------------------------------------------------------------------------------------------------------------------------------------------------------------------------------------------------------------------------------------------------------------------------------------------------------------------------------------------------------------------------------------------------------------------------------------------------------------------------------------------------------------------------------------------------------------------------------------------------------------------------------------------------------------------------------------------------------------------------------------------------------------------------------------------------------------------------------|-------------------------------------------------------------------------------------------------------------------------------------------------|--|--|--|
| LOCATION | DISTANCE                                                                                                                                                                                                                                                                                                                                                                                                                                                                                                                                                                                                                                                                                                                                                                                                                                                                                                                                                                                                                                                                                                                                                                                                                                                                                                                                                                                                                                                                                                                                                                                                                                                                                                                                                                                                                                                                                                                                                                                                                                                                                                                       | DESCRIPTION                                                                                                                                     |  |  |  |
| А        | 50 mm<br>(Minimum)                                                                                                                                                                                                                                                                                                                                                                                                                                                                                                                                                                                                                                                                                                                                                                                                                                                                                                                                                                                                                                                                                                                                                                                                                                                                                                                                                                                                                                                                                                                                                                                                                                                                                                                                                                                                                                                                                                                                                                                                                                                                                                             | Clearance between the top of the recessed luminaire and any combustible materials, building elements or objects above it.                       |  |  |  |
| В        | 50 mm<br>(Minimum)                                                                                                                                                                                                                                                                                                                                                                                                                                                                                                                                                                                                                                                                                                                                                                                                                                                                                                                                                                                                                                                                                                                                                                                                                                                                                                                                                                                                                                                                                                                                                                                                                                                                                                                                                                                                                                                                                                                                                                                                                                                                                                             | Clearance between the side of the recessed luminaire and any combustible materials, building elements or objects.                               |  |  |  |
| С        | 0 mm<br>(Abutted)                                                                                                                                                                                                                                                                                                                                                                                                                                                                                                                                                                                                                                                                                                                                                                                                                                                                                                                                                                                                                                                                                                                                                                                                                                                                                                                                                                                                                                                                                                                                                                                                                                                                                                                                                                                                                                                                                                                                                                                                                                                                                                              | Insulation can be abutted against the side of recessed luminaire and covered as per IC-4 rating. See IC-4 rating section for more details.      |  |  |  |
| D        | 100mm                                                                                                                                                                                                                                                                                                                                                                                                                                                                                                                                                                                                                                                                                                                                                                                                                                                                                                                                                                                                                                                                                                                                                                                                                                                                                                                                                                                                                                                                                                                                                                                                                                                                                                                                                                                                                                                                                                                                                                                                                                                                                                                          | Auxiliary equipment/driver/transformer must be placed 100mm away from the luminaire. It can be placed under the thermal insulation and covered. |  |  |  |