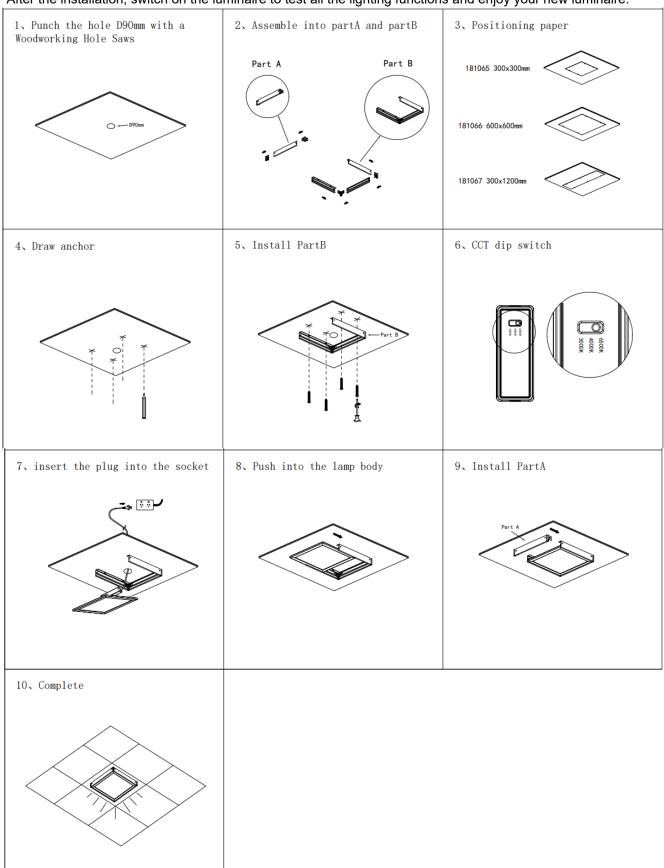

### **Installation Directions**

NOTE: Assembly and installation of LED panel surface frame and LED panel light (sold separately) must be done by a licensed electrician.

- 1. Ensure the power is OFF before install the LED panel surface frame and LED panel light (sold separately).
- 2. Cut an installation hole of Ø 90mm into the ceiling. (Fig.1).
- 3. Assemble the Part A & part B of the LED panel surface frame:
- SKU#181068 (frame) is used on the LED panel light (SKU#:181065, sold separately)
- SKU#181069 (frame) is used on the LED panel light (SKU#:181066, sold separately)
- SKU#181070 (frame) is used on the LED panel light (SKU#:181067, sold separately)
- 4. Use the position paper (included with the LED panel light, sold separately) as a template to mark the screw hole positions on the ceiling. (Fig.3 & Fig.4).
- the position paper size (SKU# 181065, sold separately): 300mm x 300mm
- the position paper size (SKU# 181066, sold separately): 600mm x 600mm
- the position paper size (SKU# 181067, sold separately): 300mm x 1200mm
- 5. Install the LED panel surface frame onto the ceiling by using appropriately sized mounting screws and anchors. Ensure the screws and anchors used are suitable for the mounting surface and the surrounding environment. (Fig.5).
- 6. Use the toggle switch on the LED driver (included with the LED panel light, sold separately) to select the desired colour temperature 3000K or 4000K or 6500K. (Fig.6).

# Installation Instructions

- 7. Insert the plug into the socket outlet and ensure it is fully plugged in. (Fig.7).
- 8. Push the LED panel ((included with the LED panel light, sold separately) into the LED panel surface frame. (Fig.8).
- 9. Install the part A of LED panel surface frame onto the part B of LED panel surface frame. (Fig.9).
- 10. After the installation, switch on the luminaire to test all the lighting functions and enjoy your new luminaire.