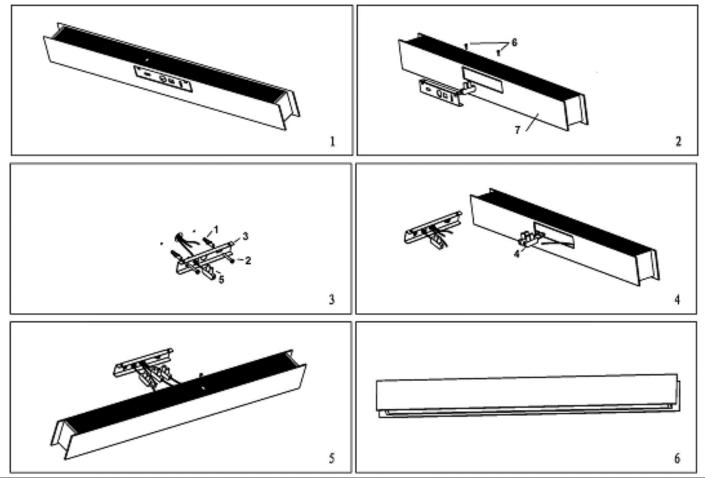

#### Installation directions

- 1. Remove all packaging material from the product.
- 2. Remove the mounting bracket (3) from the lamp body (7) by loosening the screws (6) on the top of fitting.
- 3. Use the mounting bracket (3) as a template to mark the screw positions on the wall.
- 4. Install the mounting bracket (3) onto the wall by using appropriately sized mounting screws (2) and anchors (1). Ensure the screws (2) and anchors (1) used are suitable for the mounting surface.
- 5. Connect the earth wire from wall and earth wire from fitting to terminal block (5).
- 6. Pull the terminal blocks (4) out from lamp body hole and connect the mains supply wire.

| Mains Supply Wire       | Fitting Wire |
|-------------------------|--------------|
| Neutral – Blue or Black | Blue         |
| Live – Brown or Red     | Brown        |

7. Ensure the wires are secure and no bare wires are exposed.

- 8. Put the terminal blocks back into the lamp body hole.
- 9. Attach the lamp body onto the mounting bracket (3) and secure it by inserting the screws (6) through the lamp body hole. Finally tighten the screws by screw driver.