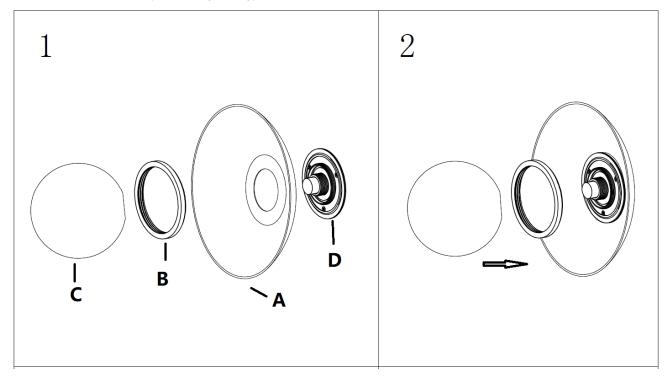

## Installation Directions

## NOTE: This accessory is ONLY compatible with the MFL ARTISAN Series luminaire and their shades.

- 1. Install the MFL ARTISAN luminaire according to its instructional manual. Or remove its existing decorative plate and shade.
- 2. Install this decorative plate (A) onto the luminaire (D-Sold separately) and locked by the decorative ring (B).
- 3. Install the shade (C-Sold separately) onto the luminaire.