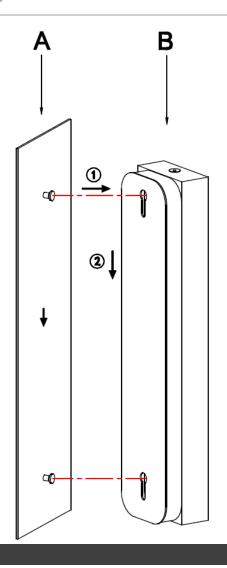

#### **Installation Directions**

## ATTENTION: Switch OFF the mains power before installation.

- 1. Remove all packaging material from the product and be careful not to throw away accessories that may be hidden within the packaging material.
- 2. Install the fascia (A) into the keyhole on the luminaire (B sold separately) and ensure it is secure.
- 3. After the installation, switch on the luminaire to test all the lighting functions and enjoy your new lighting product