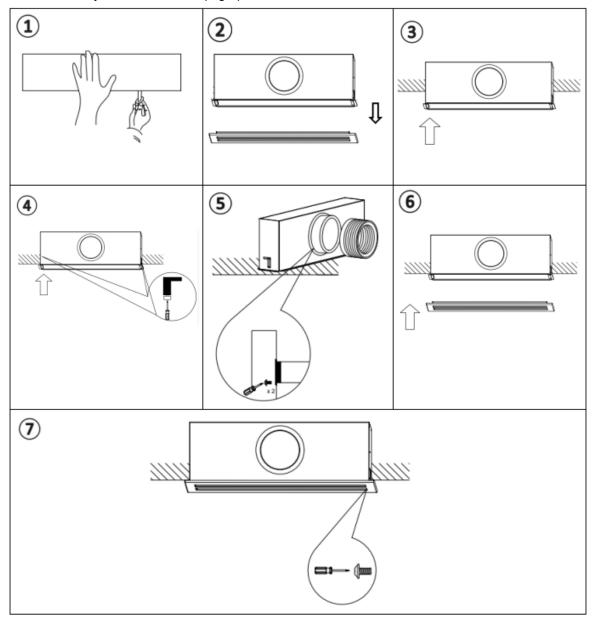

#### **Installation Directions**

- Remove all packaging material from the product and be careful not to throw away accessories that may be hidden within the packaging material.
- 2. Check whether the product has been damaged during transport. Do not operate/install any product which appears damaged in any way. Return the complete product to the place of purchase for inspection, repair or replacement.
- 3. Cut an installation hole into the ceiling according to cut-out size specified in the specification section. (Fig.1)
- 4. Remove the fascia from the Mett vent body. (Fig.2)
- 5. Insert the Mett vent body (without the fascia) into the installation hole (step 3) and push up. (Fig.3)
- 6. Push the two mounting clips out of the Mett vent body to hold the Mett vent body onto the ceiling. Use a screwdriver to tighten the two screws on the mounting clips to secure the Mett vent onto the ceiling. Check and ensure the mounting clips are clamped onto the ceiling tightly. (Fig.4)
- 7. Stretch the duct through the hole of Mett vent body and attach them to Mett vent body. Secure the duct by lock the screws. (Fig.5)
- 8. Reinstall the fascia back onto the Mett vent body. (Fig.6)
- 9. Secure the fascia by lock the screws. (Fig.7)