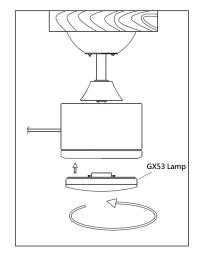

### Installation directions

Remove all packaging material from the product and be careful not to throw away accessories that may be hidden within the packaging material.

- 1. Remove the bottom cover of the fan by turning anti-clockwise. (Fig. 1)
- 2. Connect the wires of the light kit to the motor via the quick connector. (Fig. 2)
- 3. Install the light kit on the fan motor part then secure it by turning clockwise. (Fig. 2)
- 4. Install the GX53 lamp (not included) to the light kit. Do not exceed the maximum power rating. (Fig. 3)

Fig. 1 Fig. 2 Fig. 3