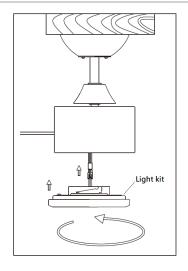

### Installation directions

Remove all packaging material from the product and be careful not to throw away accessories that may be hidden within the packaging material.

- 1. Remove the bottom cover of the fan by turning anti-clockwise. (Fig. 1)
- 2. Connect the wires of the light kit to the motor via the quick connector. (Fig. 2)
- 3. Install the light kit on the fan motor part then secure it by turning clockwise. (Fig. 2)
- 4. Install the GX53 lamp (not included) to the light kit. Do not exceed the maximum power rating. (Fig. 3)

Fig. 1 Fig. 2 Fig. 3