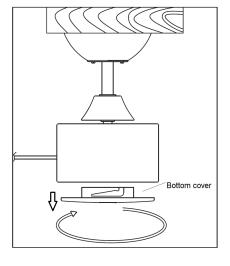

### Installation directions

Remove all packaging material from the product and be careful not to throw away accessories that may be hidden within the packaging material.

- 1. Remove the bottom cover of the fan by turning anti-clockwise. (Fig. 1)
- 2. Connect the wires of the light kit to the motor via the quick connector. (Fig. 2)
- 3. Install the light kit on the fan motor part then secure it by turning clockwise. (Fig. 2)
- 4. Install the GX53 lamp (not included) to the light kit. Do not exceed the maximum power rating. (Fig. 3)

Fig. 1 Fig. 2 Fig. 3