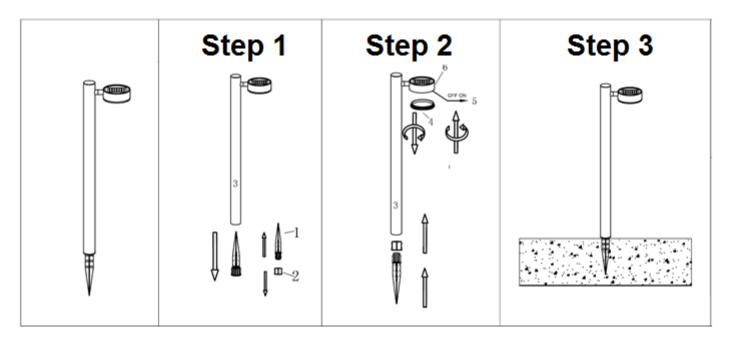

## Installation directions

- 1. Remove all packaging material from the product and be careful not to throw away accessories that may be hidden within the packaging materials.
- 2. Pull the spike connector (2) and the spike (1) out from the pole of the fitting (3). (Step 1)
- 3. Insert the spike connector (2) into the pole of the fitting (3). (Step 2)
- 4. Insert the spike (1) into the spike connector (2). (Step 2)
- 5. Loosen the cover (4) from the fitting (6) by turning it anti-clockwise. (Step 2)
- 6. Turn on the ON/OFF switch (5) to the ON position. Then the solar panel will charge the battery under sunlight. When there is no sunlight, the fitting will turn on automatically. When the battery is fully charged light (all day sunlight), the light can last upto 8 hours.
- 7. Secure the cover back on the fitting, making sure that there is no gap between the cover and the fitting for water proof.
- 8. Insert the spike of fitting into the ground. (Step 3)