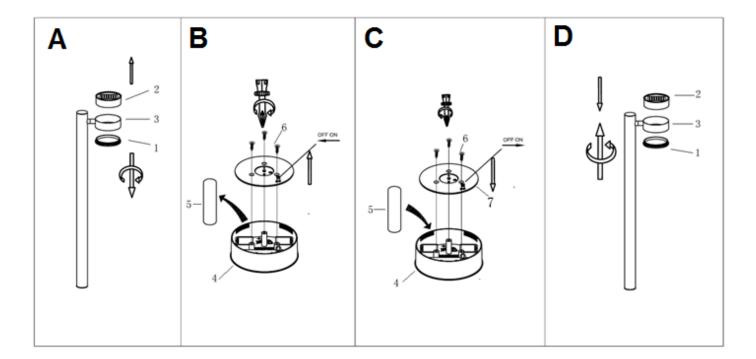

## 9. The fitting has a built-in rechargeable battery.

IFR18650 (3.2V 1.0Ah) type battery located inside the unit has a limited life of up to 1 year. After this time the battery can be changed over with a new one simply by:

- Removing the cover (1) and the solar unit (2) from the lamp body (3) by turning the cover anti-clockwise (A).
- Removing the plate (7) from the battery compartment (4) by loosening the 3 screws (6) (B).
- Replace the battery (5) with a new one. Make sure the polarity is right (C).
- Secure the plate and the battery compartment back using the screws (C).
- Secure the cover and the solar unit back to the lamp body (D).