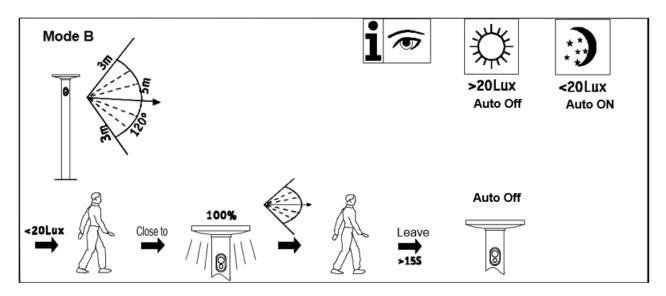

Note: Long press for 3 seconds to switch to this mode

3 | Page v 1.0 (4/2023)

Mode B: 100% Short press sensor delay mode, when ambient light is <20 lux, when sensor movement it will light on at 100% brightness, and turn off after 15s. When ambient light is  $\ge 20$ lux, the lamp body has no sensor function.

Note: Short press to switch to this mode

Mode C: 20% Short press light on mode, when ambient light is <20lux, no need for ultrared sensor, the light will stay on at 20% brightness. When the ambient light is  $\ge 20$ lux, the light will turn off.