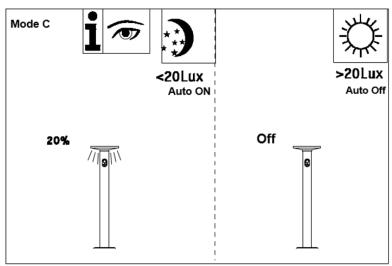

Note: Short press to switch to this mode

Mode C: 20% Short press light on mode, when ambient light is <20lux, no need for ultrared sensor, the light will stay on at 20% brightness. When the ambient light is  $\ge 20$ lux, the light will turn off.

### Note: Short press to switch to this mode

Mode D: OFF Short press to turn off
Note: Short press to switch to this mode

4 | Page v 1.0(4/2023)

The fitting has a built-in rechargeable battery.

Battery full Charging time: ten hours under strongest direct sunlight or 100W halogen bulbs at 100mm direct lighting distance