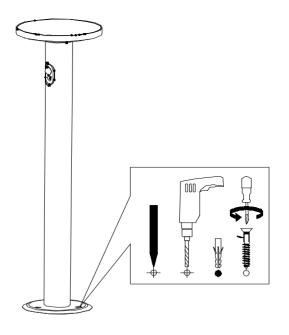

## Installation directions

1. Remove all packaging material from the product and be careful not to throw away accessories that may be hidden within the packaging materials.

2. Install the fitting on the ground by locking the fitting base with screws and anchors.

**NOTED:** The spike is optional and detachable.