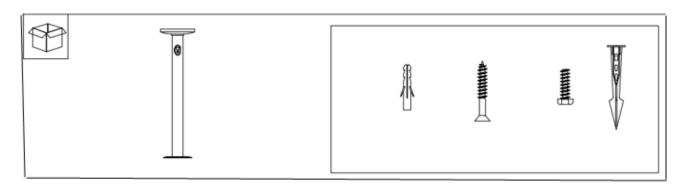

#### Installation requirements

- Select a suitable location for installation;
  - This product is suitable for outdoor use only.
  - This product is protected against water penetration to IP65 standards, which is splashing in every direction and
    - is not designed to be immersed in water.
- Lay out all the components on a smooth surface and make sure there are no components missing before
  assembling. If parts are missing, return the complete product to the place of purchase for inspection or
  replacement.
- Check whether the fitting has been damaged during transport. Do not operate/install any product which appears
  damaged in any way. Return the complete product to the place of purchase for inspection, repair or replacement.

## Installation directions

1. Remove all packaging material from the product and be careful not to throw away accessories that may be hidden within the packaging materials.

2. Install the fitting on the ground by locking the fitting base with screws and anchors.