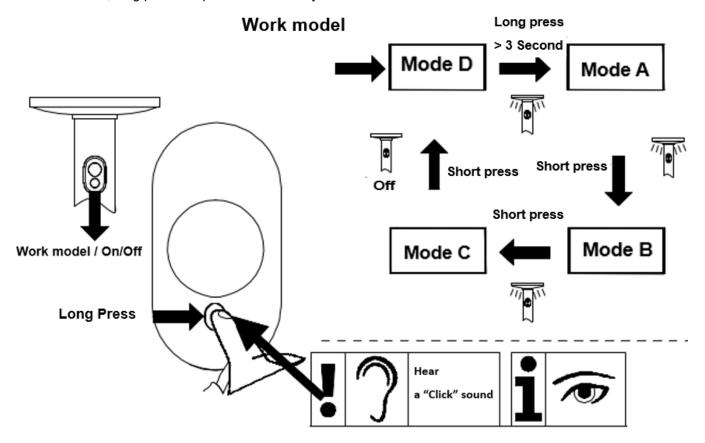

#### Function:

To turn ON/OFF, long press the power button until you hear a "click" sound.

#### Work Mode:

Mode A: 100%-20%, <u>Long press sensor delay mode</u>, when ambient light is <20 lux, when sensor movement it will light on at 100% brightness, after 15s of no movement will dim to 20%, and light off after 10s. When ambient light is  $\ge 20$  lux, the lamp body has no sensor function.

Note: Long press for 3 seconds to switch to this mode

3 | Page v 1.0 (4/2023)

Mode B: 100% Short press sensor delay mode, when ambient light is <20 lux, when sensor movement it will light on at 100% brightness, and turn off after 15s. When ambient light is  $\ge 20$ lux, the lamp body has no sensor function.

Note: Short press to switch to this mode

Mode C: 20% Short press light on mode, when ambient light is <20lux, no need for ultrared sensor, the light will stay on at 20% brightness. When the ambient light is  $\ge 20$ lux, the light will turn off.

### Note: Short press to switch to this mode

Mode D: OFF Short press to turn off
Note: Short press to switch to this mode

4 | Page v 1.0(4/2023)

The fitting has a built-in rechargeable battery.

Battery full Charging time: ten hours under strongest direct sunlight or 100W halogen bulbs at 100mm direct lighting distance