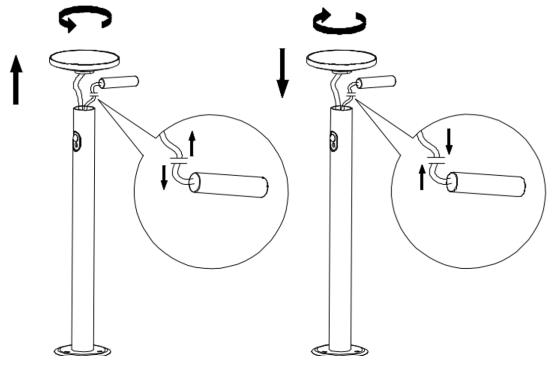

- Twist the top disc to separate the lamp head from the tube, disconnect the quick connector the take the battery out.
- Replace the battery with a new one. Re-connect the quick connector
- -Twisth the top disc and let the lamp head back to the tube