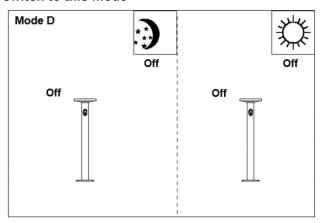

### Note: Short press to switch to this mode

Mode D: OFF Short press to turn off
Note: Short press to switch to this mode

4 | Page v 1.0(4/2023)

The fitting has a built-in rechargeable battery.

Battery full Charging time: ten hours under strongest direct sunlight or 100W halogen bulbs at 100mm direct lighting distance