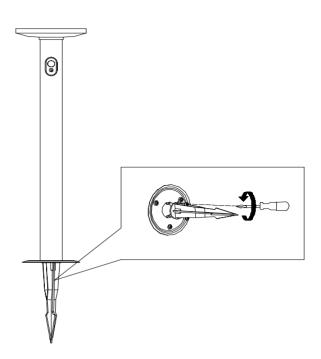

## Installation directions

1. Remove all packaging material from the product and be careful not to throw away accessories that may be hidden within the packaging materials.

2. Install the fitting on the ground by locking the fitting base with screws and anchors.

**NOTED:** The spike is optional and detachable.