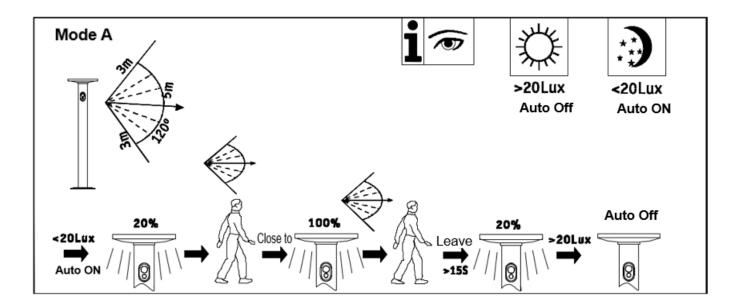

#### Work Mode:

Mode A: 100%-20%, <u>Long press sensor delay mode</u>, when ambient light is <20 lux, when sensor movement it will light on at 100% brightness, after 15s of no movement will dim to 20%, and light off after 10s. When ambient light is  $\ge 20$  lux, the lamp body has no sensor function.

Note: Long press for 3 seconds to switch to this mode

3 | Page v 1.0 (4/2023)

Mode B: 100% Short press sensor delay mode, when ambient light is <20 lux, when sensor movement it will light on at 100% brightness, and turn off after 15s. When ambient light is  $\ge 20$ lux, the lamp body has no sensor function.