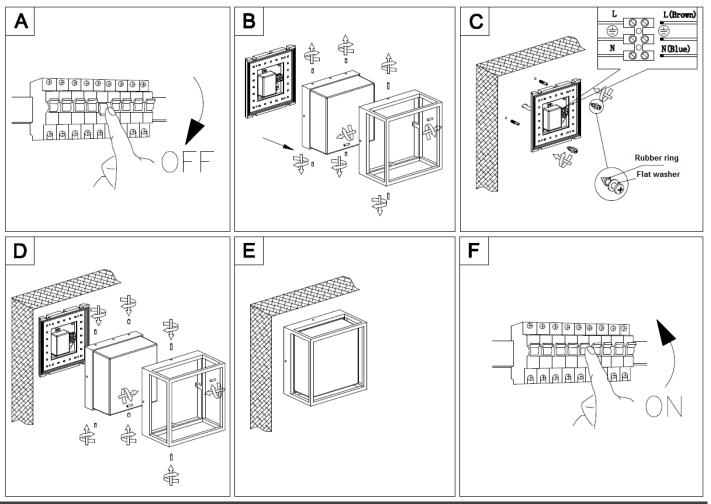

#### Installation directions

- 1. Remove all packaging material from the fitting.
- 2. Turn OFF the power to the fitting. Fig. A.
- 3. Remove the frame from the lamp shade by loosening the screws with allen key provided. Fig. B
- 4. Remove the lamp shade from the lamp base by loosening the screws with allen key provided. Fig. B.
- 5. Use the lamp base as a template to mark the position of the holes on the wall. Fig. C.
- 6. Drill holes into the wall and insert the plastic anchors into the holes. Ensure the anchors used are suitable for the installation surface. Fig. C.
- 7. Secure the lamp base onto the ceiling / wall with screws provided. Ensure the screws used are suitable for the mounting surface. Fig. C.
- 8. Connect the mains supply wire to the light fitting using the terminal block provided. Ensure that the wires are secure and no bare wires are exposed. Fig. C.

Mains Supply WireWiring LabelEarth – Yellow/Green ⊕Yellow/Green or ⊕Neutral – Blue or BlackN (Neutral)Live – Brown or RedL (Live)

- 9. Secure the lamp shade to the lamp base by tightening the screws on the side with the allen key provided. Fig. D
- 10. Reposition the frame. Fig. D
- 11. Turn ON the power to the fitting. Fig. F