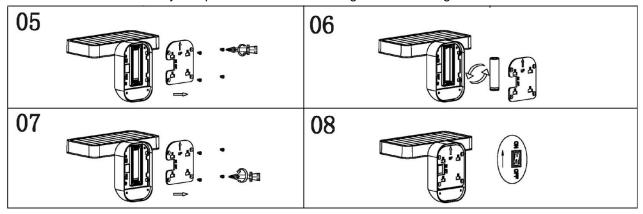

6. The luminaire has a built-in rechargeable battery.

ICR18650 (3.7V 2Ah) type battery located inside the unit has a limited life of up to 1 year. After this time the battery can be changed over with a new one simply by:

- Removing the battery compartment cover from the solar unit body by loosening the 4 screws. Fig. 5
- Replace the battery with a new one. Make sure the polarity is right. Fig.6
- Secure the battery compartment cove back using the screws. Fig.7