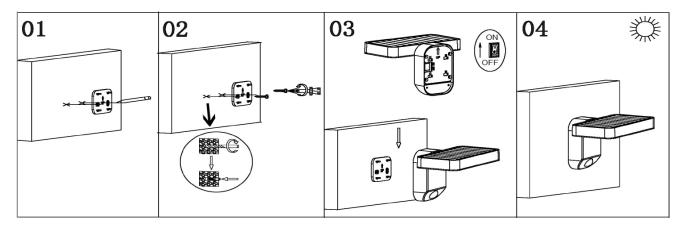

### Installation directions

- 1. Remove all packaging material from the product and be careful not to throw away accessories that may be hidden within the packaging material.
- 2. Use the mounting bracket as a template to mark the screw positions onto the wall. Drill holes into the wall and push plastic anchors into the holes. (Fig.1)
- 3. Install the mounting bracket onto the wall by using the mounting screws. Ensure that the anchors and mounting screws used are suitable for the mounting surface. (Fig. 2)
  - NOTE: Choose a best installation position where the sensor can detect the body motion movement.
  - NOTE: The ideal mounting height for the fitting is between 1.5m to 2.3m above the detection area.
  - NOTE: The detection area is approximately 6 metres away at an angle of 90° wide. This may vary depending on the mounting height and location.
- 4. Turn the ON/OFF switch to the ON position. Then the solar panel can charge the battery under sunlight when the ambient light level is higher than 20 lux. When there is no sunlight and the ambient light lever is below 20lux, the luminaire will activate the detect function. And when detect the body movement, the LED will light up and lasting for 40s.
  - NOTE: If you want to test the detection area of the PIR sensor, please wait for the ambient light level is below 20 lux, Or cover the solar panel by light-proof material.
- 5. Secure the luminaire on the mounting bracket using the hooks on the mounting bracket. (Fig. 3)

6. The luminaire has a built-in rechargeable battery.

ICR18650 (3.7V 2Ah) type battery located inside the unit has a limited life of up to 1 year. After this time the battery can be changed over with a new one simply by: