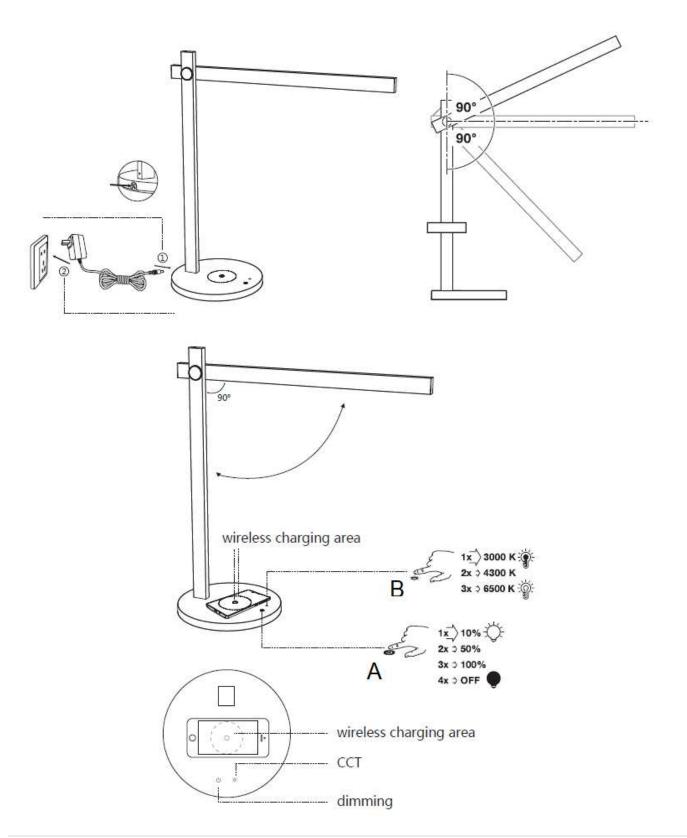

#### Operation:

- 1. Remove all packaging material from the product.
- 2. Select a suitable location for the table lamp. See the installation requirements above.
- 3. Insert the connector of the power adaptor into the base.

#### NOTE: Only use with the adaptor provided with the table lamp.

- 4. Insert the power adapter into the mains socket outlet and ensure it is fully plugged in.
- 5. Turn power on at the mains power socket outlet.
- 6. Adjust the lamp head to your desired angle.

#### NOTE: Do not adjust over 90° horizontally as this may damage the internal wires.

- 7. To turn the lamp ON/OFF and to dim from 10%-50%-100%, press the touch switch (A).
- 8. To change the colour temperature from 3000K-4300K-6500K, press the touch switch (B).

#### Wireless charging:

NOTE: The wireless charger is only compatible with Qi-compatible devices. Only charge your devices which are compatible. If unsure, check the user manual of your device.

- 1. Place your device on the wireless charging area. Make sure the device is over the circle symbol.
- 2. Charging will activate automatically. Check the status of your device to ensure charging is activated.