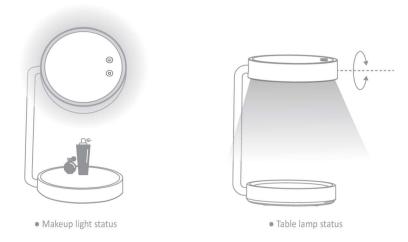

- 3. Touch the switch to turn the mirror light on and off.
- 4. Long press the switch to adjust the brightness of the mirror light.
- 5. Touch the switch to turn the table light on and off.
- 6. Long press the switch to adjust the brightness of the table light.