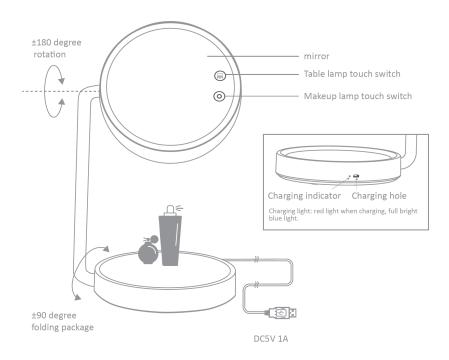

## Operation:

- 1. Take the luminaire out from the package then lift up the lamp head to the vertical position.
- 2. Rotate the head of your luminaire according to your need.

NOTE: When adjusting the angle of the head, do not rotate more than 180° as this may damage the internal wires.

- 3. Touch the switch to turn the mirror light on and off.
- 4. Long press the switch to adjust the brightness of the mirror light.
- 5. Touch the switch to turn the table light on and off.
- 6. Long press the switch to adjust the brightness of the table light.

#### Charging:

1. Charge the luminaire via the USB charging port provided on the base of the luminaire.

NOTE: Charging indicator will be red when charging and will become blue when fully charged.

NOTE: Please ensure an appropriate power adaptor is used according to the rated input (5V DC, 1A) of this luminaire.

| Specifications   |                                                        |
|------------------|--------------------------------------------------------|
| SKU#             | 250913                                                 |
| Model #          | U30                                                    |
| Colour           | White                                                  |
| Rated Wattage    | 14W (Table Light:7W + Mirror Light:7W)                 |
| Rated input      | 5V DC, 1A                                              |
| LED Specs        | Table Light: 340 lumens, CCT 4000K, CRI 85, Dimmable   |
|                  | Mirror Light: 105 lumens, CCT 5000K, CRI 95, Dimmable  |
| Battery capacity | 1000mAh                                                |
|                  | Built-in Li-ion rechargeable battery (Non-replaceable) |
|                  | USB charging cable included                            |
| Weight           | 1.5kg                                                  |
| Dimensions       | H:284mm D:180mm                                        |