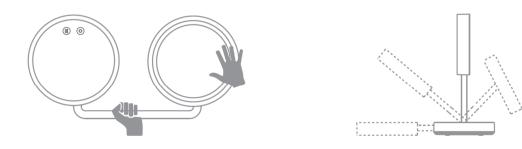

## Operation:

- 1. Take the luminaire out from the package then lift up the lamp head to the vertical position.
- 2. Rotate the head of your luminaire according to your need.

NOTE: When adjusting the angle of the head, do not rotate more than 180° as this may damage the internal wires.

• Take out the lamp, according to the diagram method to the use state.

**NOTE:** When adjusting the angle of the head, do not rotate more than 180° as this may damage the internal wires.

**2**|Page v1.0 (03/2020)