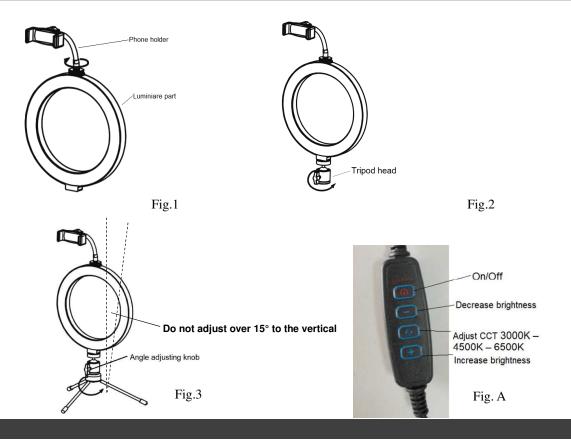

### Installation Directions

Remove all packaging material from the luminaire and the accessories.

- 1. Install the phone holder onto the luminaire part. (Fig.1)
- 2. Install the tripod head onto the luminaire part. (Fig.2)
- 3. Install the luminaire part onto the tripod stand. (Fig.3)
- 4. Loosen the adjusting knob then adjust the position and angle of the luminaire part according to your need. Ensure the knob is tightened once it is adjusted.

NOTE: Make sure the angle of the luminaire is less than 15° to the vertical position so that the stability can be maintained.

5. Plug the USB cable onto an appropriate power adapter or equipment which provides USB output.

NOTE: It is recommended to use adapters or the equipment, which can provide at least 1A current in the USB output to achieve the best performance of the luminaire.

6. Use the cord line switch to turn the luminaire on/off. Use the buttons on the cord-line switch to adjust the brightness and the CCT (3000K – 4500K – 6500K) according to Fig.A.