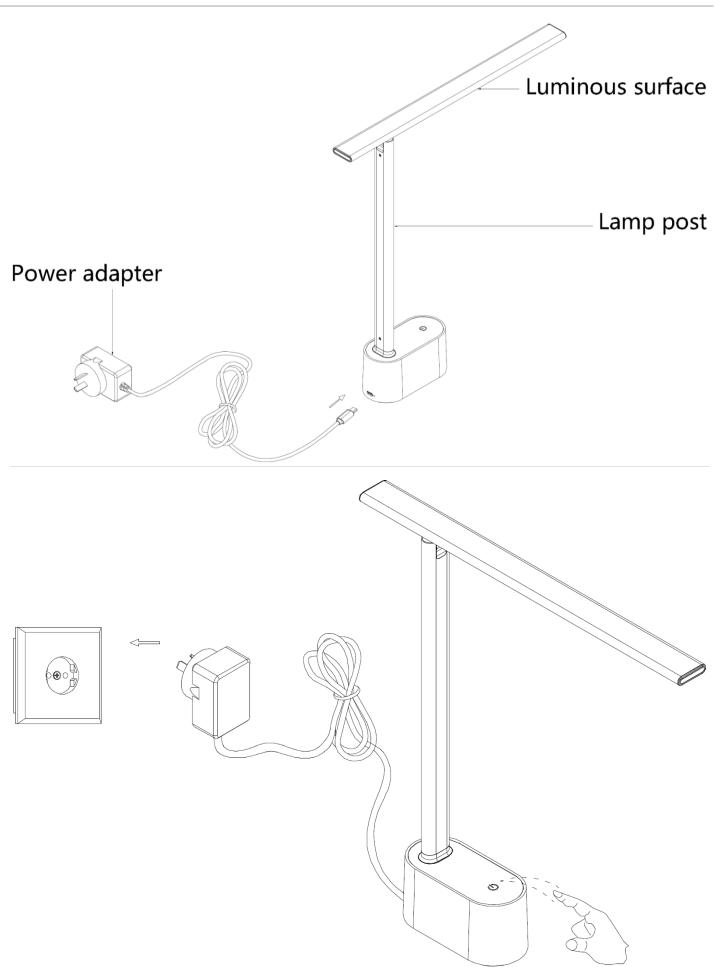

## Installation Requirements

- Select a suitable location for the portable luminaire:
  - Ensure it is on a flat and stable surface.
  - This portable luminaire is suitable for indoor use only.
  - Do not place flammable material near or over the portable luminaire.
  - Ensure the portable luminaire is not installed in direct line of an air vent/system.
  - If the portable luminaire is placed in an area prone to moisture, ensure that the area is well ventilated, and an appropriately rated exhaust fan is used if required. Damage or corrosion caused by moisture is not a product fault, and as such is not covered under warranty.
- Only use the supplied plug-in LED driver with this portable luminaire.
- Take care not to pull any electrical wires during unpacking as this may damage the connection.
- Lay out all the components on a smooth surface and make sure no components are missing before assembling.
  If parts are missing, return the complete product to the place of purchase for inspection or replacement.
- Check whether the luminaire has been damaged during transport. Do not operate/install any product which appears damaged in any way. Return the complete product to the place of purchase for inspection, repair or replacement.
- Do not plug into the mains power socket outlet before or during assembly. Only do so after the portable luminaire is fully assembled and is ready to use for the first time.

# Installation Directions

- 1. Remove all packaging material from the portable luminaire.
- 2. Select a suitable location for the portable luminaire. See the installation requirements above.
- 3. Adjust the head to the desired height and angle.

# NOTE: Do not adjust the luminaire head up or down more than 90°, as this may damage the joint and the internal wires.

- 4. Insert the plug-in LED driver into the base at the back of the portable luminaire.
- 5. Insert the plug-in LED driver into the mains power socket outlet and ensure it is fully plugged in.
- 6. Turn power on at the mains power socket outlet.
- 7. Short press the touch switch to change the colour temperature of the portable luminaire.
- 8. Long press the touch switch to adjust the brightness of the portable luminaire.

NOTE: Do not adjust the luminaire head up or down more than 90°, as this may damage the joint and the internal wires.