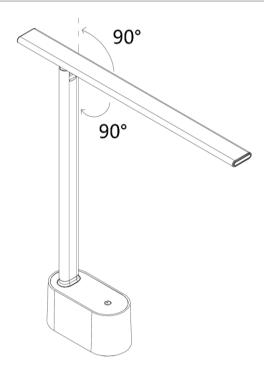

# NOTE: Do not adjust the luminaire head up or down more than 90°, as this may damage the joint and the internal wires.

- 4. Insert the plug-in LED driver into the base at the back of the portable luminaire.
- 5. Insert the plug-in LED driver into the mains power socket outlet and ensure it is fully plugged in.
- 6. Turn power on at the mains power socket outlet.
- 7. Short press the touch switch to change the colour temperature of the portable luminaire.
- 8. Long press the touch switch to adjust the brightness of the portable luminaire.

NOTE: Do not adjust the luminaire head up or down more than 90°, as this may damage the joint and the internal wires.