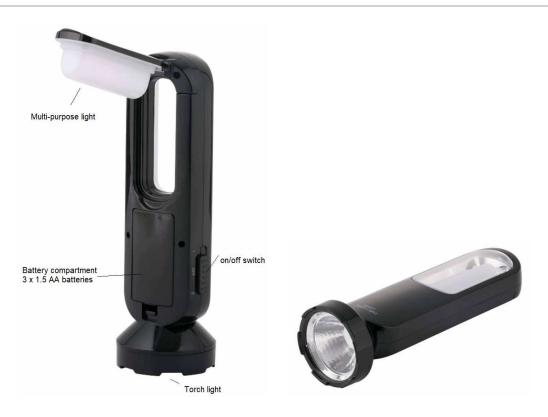

## Installation Requirements

- **Battery:** 3 x 1.5V AA battery (Not included).
- Select a suitable location for this product:
  - This product is not waterproof.
  - This product is suitable for indoor use only.
  - Keep away from liquids, dusty, humid or hot areas.
- Lay out all the components on a smooth surface and make sure no components are missing.
  If parts are missing, return the complete product to the place of purchase for inspection or replacement.
- Check whether the product has been damaged during transport. Do not operate/install any product which appears damaged in any way. Return the complete product to the place of purchase for inspection, repair or replacement.

## Battery installation/Replacement

- 1. Open the battery compartment on the back of the product.
- 2. Pull the tab and lift the lid out. Install 3 x AA batteries (Not included) into the battery compartment. Ensure the batteries are inserted with the correct polarity.
- 3. Install the lid back over the battery compartment and ensure it is secure.

#### Operation

1. Use the 'On/Off' switch to turn the lights on and off. Switch to '1' to turn on the multi-purpose light; switch to '2' to turn on the torchlight.

1 | Page v1.0(02/2021)