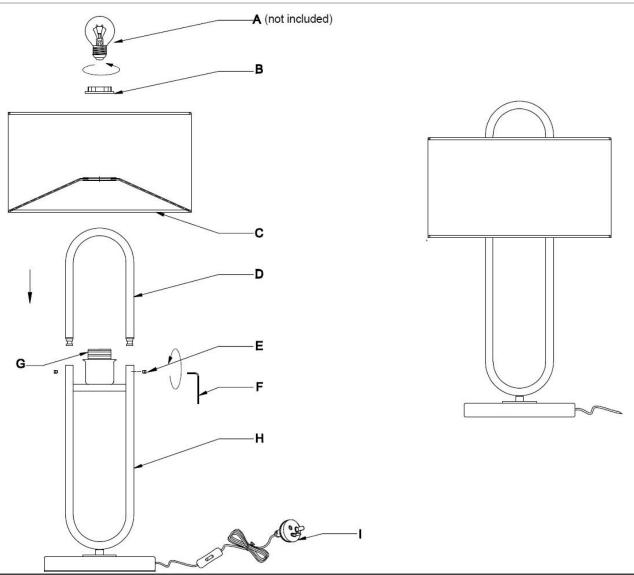

### Installation Directions

- 1. Remove all packaging material from the portable luminaire and the lamp shade (C).
- 2. Install the top half (D) of the luminaire onto the bottom half (H) of the luminaire and secure the grub screws (E) with the supplied Allen key (F).
- 3. Remove the lamp holder ring (B) from the lamp holder (G).
- 4. Install the lamp shade (C) onto the lamp holder (G) and secure using the lamp holder ring (B).
- 5. Install a globe (A not included) into the lamp holder (G). Do not exceed the maximum rated wattage
- 6. Select a suitable location for the portable luminaire. See the installation requirements above.
- 7. Insert the plug (I) into the mains power socket outlet and ensure it is fully plugged in.
- 8. Turn the power on at the mains power socket outlet.
- 9. Use the cord line switch to turn the portable lamp on/off.