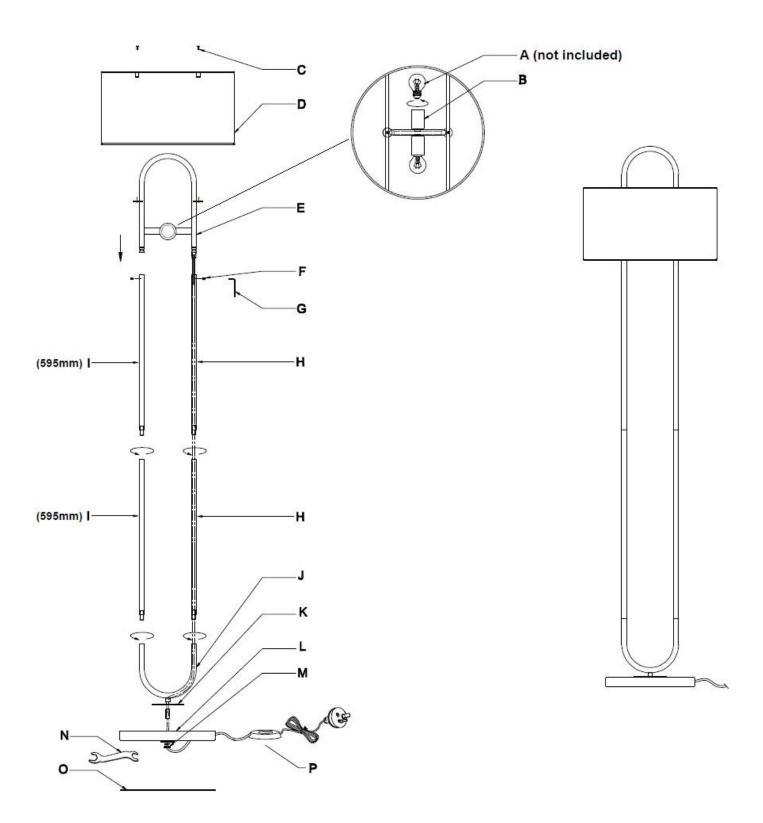

### Installation Directions

- 1. Remove all packaging material from the portable luminaire and the lamp shade (D). Be careful not to throw away accessories that may be hidden within the packaging material.
- 2. To help with assembly, place the luminaire on a smooth non-scratch surface.
- 3. Install the middle sections (H & I) of the luminaire onto the bottom section (J) of the luminaire. Pull the cord out from the bottom as you assemble to remove any slack. Take care, not to cross-thread or twist and damage the cord.
- 4. Loosen the grub screws (F) and install the top section (E) of the luminaire onto middle sections (H & I) and secure the grub screws (F) with the supplied Allen key (G).
- 5. Insert the bottom disc (K) into the base (L) and secure by tightening the nut (M) with the supplied spanner (N).
- 6. Carefully install the protective cover (O) onto the bottom of the base (L).
- 7. Remove the shade screws (C) from the top section (E) of the luminaire.
- 8. Install the lamp shade (D) onto the top section (E) of the luminaire and secure using the shade screws (C).
- 9. Install globes (A not included) into the lamp holders (B). Do not exceed the maximum rated wattage
- 10. Select a suitable location for the portable luminaire. See the installation requirements above.

- 11. Insert the plug into the mains power socket outlet and ensure it is fully plugged in.
- 12. Turn the power on at the mains power socket outlet.
- 13. Use the cord line foot switch (P) to turn the portable lamp on/off.