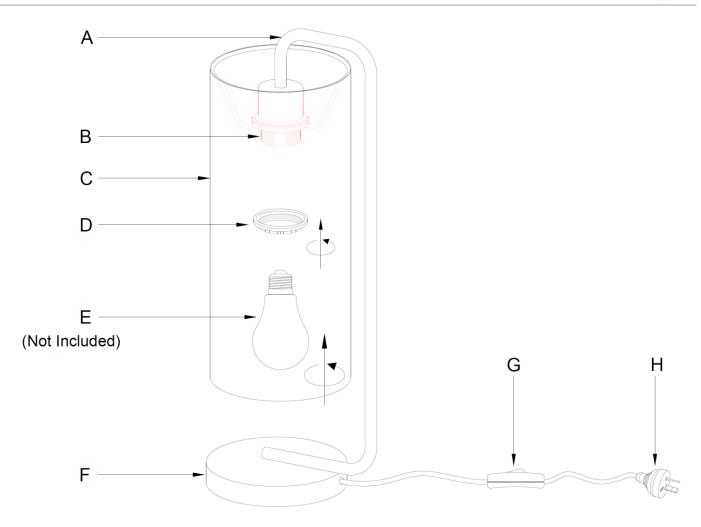

### Installation Directions

- 1. Remove all packaging material from the portable luminaire.
- 2. Must remove the plastic from the lamp shade (C) before using the portable luminaire.
- 3. Remove the lamp holder ring (D) from the lamp holder (B).
- 4. Install the shade (C) onto the lamp holder (B) and secure it with the lamp holder ring (D).
- 5. Install a globe (E not included) into the lamp holder (B). Do not exceed the maximum wattage rating.
- 6. Select a suitable location for the portable luminaire. See the installation requirements above.
- 7. Insert the plug (H) into the mains power socket outlet and ensure it is fully plugged in.
- 8. Turn the power on at the mains power socket outlet.
- 9. Use the cord line switch (G) to turn the portable lamp on/off.