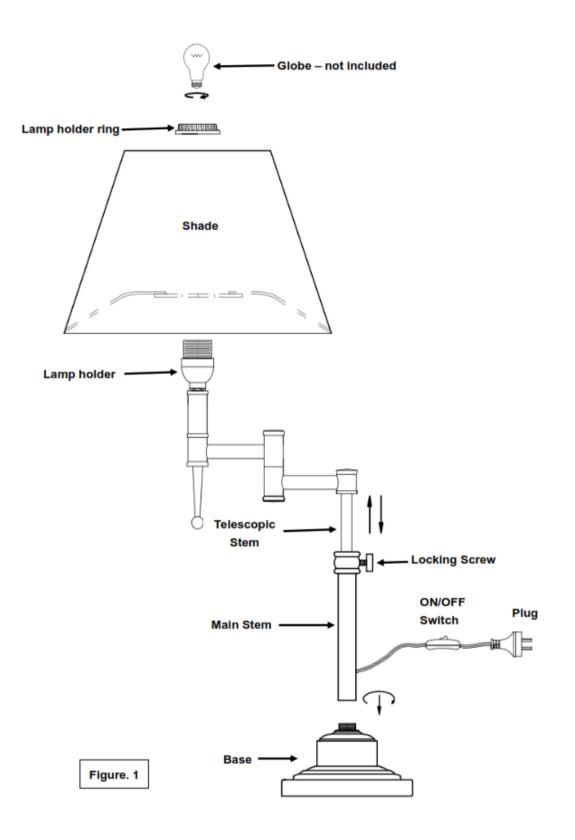

## Installation directions

- 1. Remove all packaging material from the product.
- 2. Attach the main stem onto the base first, by screwing the base and stem together.
- 3. Remove the lamp holder ring from the lamp holder.
- 4. Place the shade through the lamp holder via the ring in the middle of the shade frame and secure shade with the lamp holder ring.
- The height of the portable lamp can be adjusted by releasing the locking screw and raising or lowering the telescopic stem. Tighten the locking nut after completing adjustments. Note: Height adjustable for SKU# 260898 only.
  Note: Be careful not to force the arms as this may damage the telescopic stem. (Not covered by warranty).
- 6. Install a globe (globe sold separately) into the lamp holder. Do not exceed the maximum wattage rating.
- 7. Insert the plug into the socket outlet and ensure it is fully plugged in.
- 8. Turn power on at the socket outlet.
- 9. Use the cord line switch to turn the lamp ON/OFF.

# ASSEMBLY DIAGRAM – Showing SKU# 260898 with Height adjustment